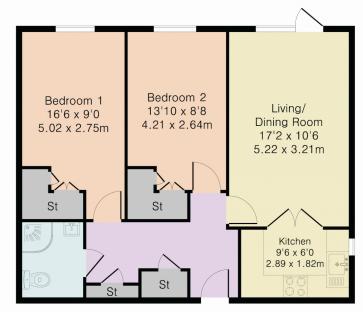

## Approximate Gross Internal Area 676 sq ft - 63 sq m

Ground Floor

Although Pink Plan Itd ensures the highest level of accuracy, measurements of doors, windows and rooms are approximate and no responsibility is taken for error, omission or mistatement. These plans are for representation purposes only as defined by Rick Sco ded of measuring practise. By guarantee is given on total square toctage of the property within this plan. The figure icon is for initial guidance only and should not be relied on as a basis of valuation.

Address: Woodmere Court, Avenue Road, N14