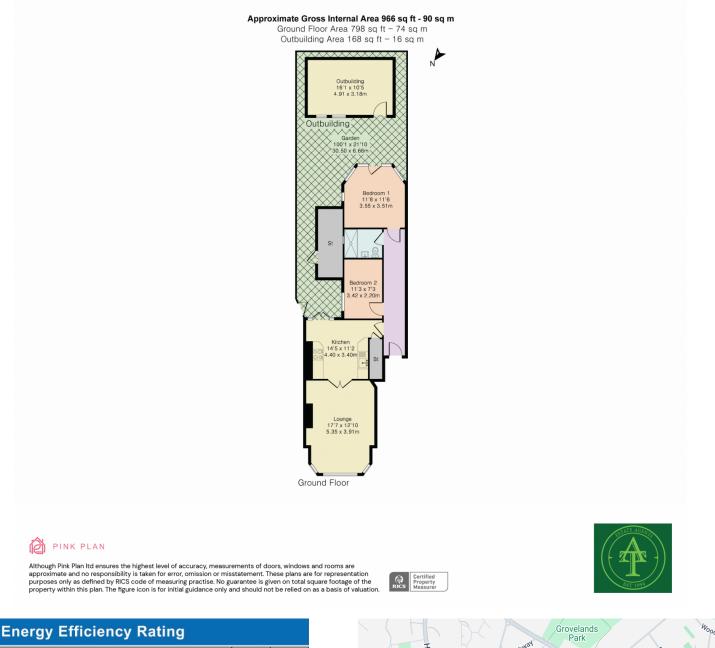

Addison Townsend are delighted to offer this beautiful, two bedroom, ground floor Edwardian conversion apartment situated in the popular Lakes Estate conveniently situated within 1/4 mile of Palmers Green Mainline station. The property offers bright and spacious accommodation comprising; a large living room with double door access to a beautifully presented kitchen/diner; two double bedrooms and a well presented family bathroom. Externally the property boasts a private, 100' East facing rear garden with brick built outbuilding to the rear; and a front driveway offering off street parking. Offered for sale chain free.