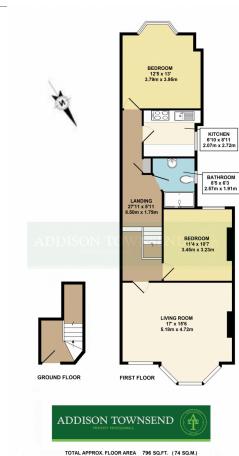

## £500,000 Harlech Road, Southgate, N14

155 High Street, Southgate, London, N14 6BP | info@addisontownsend.co.uk

02088826828

Addison Townsend are delighted to offer for sale this beautifully presented, first floor, Edwardian conversion apartment located in the popular Lakes Estate. The property is located within 0.6 miles of Palmers Green Mainline Station and short walking distance of Broomfield Park. Offering a spacious reception room, two double bedrooms, modern shower room and fitted kitchen. The property also offers the potential for a loft conversion to add a further one or two bedrooms and bathroom subject to planning consent. Further benefits from no service charge or ground rent.

## £500,000 Harlech Road, Southgate, N14

Address: Harlech Road, Southgate, N14

215

Valies every stampt has been rade to use the accuracy of the dop tian contract here. In the subdoption of the stampt has been rade to use the accuracy of the dop tian contract here. Instaurance of doptions, or mix-attement. This pain for liutative purposes only and should be used as such by any prospective purchaser. The services system and applicance should have the steed and no guarant as to their operability or efficiency can be given