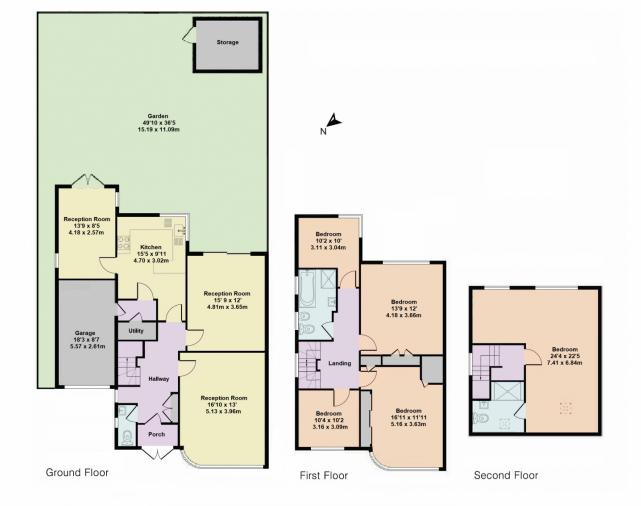

155 High Street, Southgate, London, N14 6BP info@addisontownsend.co.uk | 02088826828 Website: https://www.addisontownsend.co.uk/

Approximate Gross Internal Area 2325 sq ft - 216 sq m

Although Pink Plan Itd ensures the highest level of accuracy, measurements of doors, windows and rooms are approximate and no responsibility is taken for error, omission or misstatement. These plans are for representation purposes only as defined by RICS code of measuring practise. No guarantee is given on total guare footage of the property within this plan. The figure icon is for initial guidance only and should not be relied on as a basis of valuation.