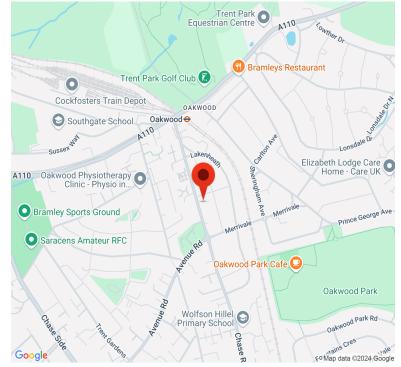

street parking and private East facing garden. Offered for sale on a chain free basis.





















155 High Street, Southgate, London, N14 6BP info@addisontownsend.co.uk | 02088826828 Website: https://www.addisontownsend.co.uk/







Approximate Gross Internal Area 2325 sq ft - 216 sq m

Although Pink Plan Itd ensures the highest level of accuracy, measurements of doors, windows and rooms are approximate and no responsibility is taken for error, omission or misstatement. These plans are for representation purposes only as defined by RICS code of measuring practise. No guarantee is given on total guare footage of the property within this plan. The figure icon is for initial guidance only and should not be relied on as a basis of valuation.







Address: 60 Chase Road, N14 4ET



## **Addison Townsend**

155 High Street, Southgate, London, N14 6BP info@addisontownsend.co.uk | 02088826828 Website: https://www.addisontownsend.co.uk/