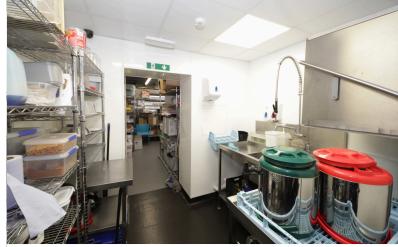

**TENURE: FREEHOLD** 

Freehold shop and lower parts all commercial, set over ground and basement floor. Set on Southgate 'High Street'. Multiples include Boots, WHSmiths, Asda to name a few. Southgate Underground a short walk away.

Frontage 16'9

Ground Floor 1036 sq.ft. approx.

Basement Floor 186 sq.ft. approx.

Shop let to Creams 16 year Lease from 30.8.22 at £32,000 pa.

95 Year Leases and £150 ground rent to first and second floor flats.