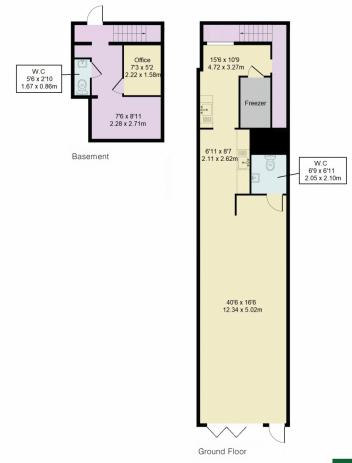

Frontage 16'9

Ground Floor 1036 sq.ft. approx.

Basement Floor 186 sq.ft. approx.

Shop let to Creams 16 year Lease from 30.8.22 at £32,000 pa.

95 Year Leases and £150 ground rent to first and second floor flats.

Approximate Gross Internal Area 1222 sq ft - 113 sq m Ground Floor Area 1036 sq ft - 96 sq m Basement Area 186 sq ft - 17 sq m

Although Pink Plan Itd ensures the highest level of accuracy, measurements of doors, windows and rooms are approximate and no responsibility is taken for error, omission or misstatement. These plans are for representation purposes only as defined by RICS code of measuring practice. No guarantee is given on total square footage of the property within this plan. The figure icon is for initial guidance only and should not be relied on as a basis of valuation.