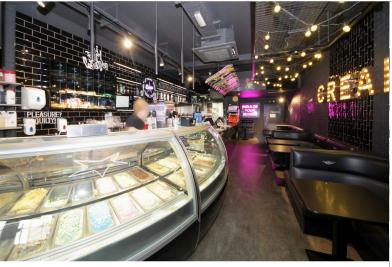

Frontage 16'9

Ground Floor 1036 sq.ft. approx.

Basement Floor 186 sq.ft. approx.

Shop let to Creams 16 year Lease from 30.8.22 at £32,000 pa.

95 Year Leases and £150 ground rent to first and second floor flats.