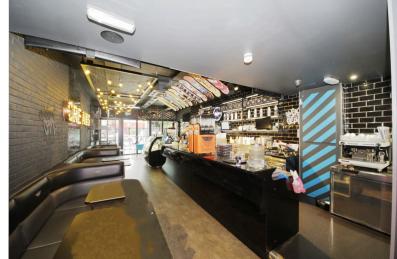

Frontage 16'9

Ground Floor 1036 sq.ft. approx.

Basement Floor 186 sq.ft. approx.

Shop let to Creams 16 year Lease from 30.8.22 at £32,000 pa.

95 Year Leases and £150 ground rent to first and second floor flats.