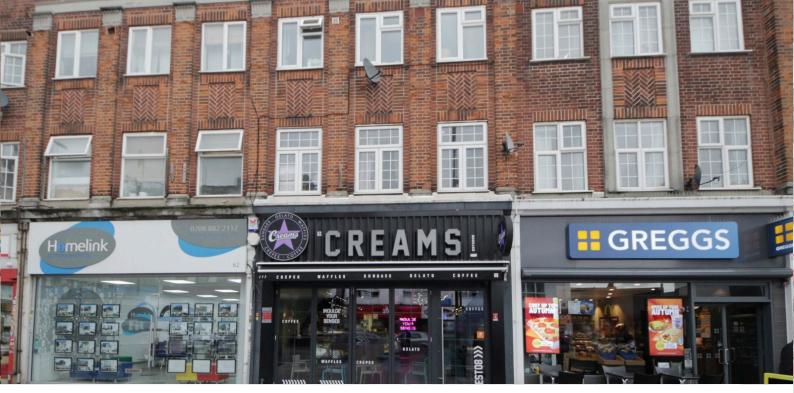

**TENURE: FREEHOLD** 

Freehold shop and lower parts all commercial, set over ground and basement floor. Set on Southgate 'High Street'. Multiples include Boots, WHSmiths, Asda to name a few. Southgate Underground a short walk away.

Frontage 16'9

Ground Floor 1036 sq.ft. approx.

Basement Floor 186 sq.ft. approx.

Shop let to Creams 16 year Lease from 30.8.22 at £32,000 pa.

95 Year Leases and £150 ground rent to first and second floor flats.