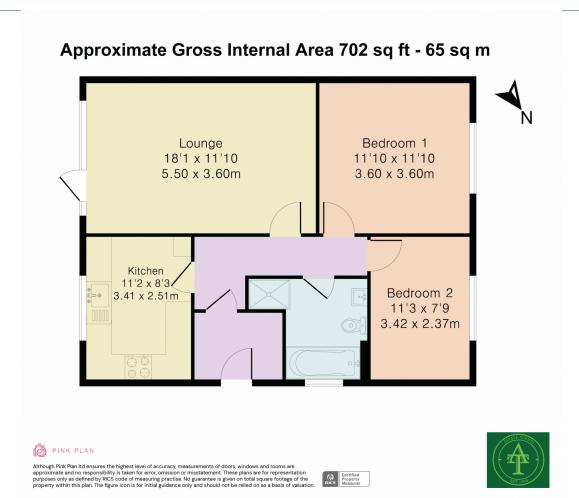

Addison Townsend are delighted to offer this well presented two bedroom ground floor apartment. The property is situated in this wonderfully convenient location within 50 metres of Southgate Underground Station and High Street with its wealth of amenities including supermarkets, restaurants, gyms and shops as well as excellent school catchments. The property offers bright accommodation throughout comprising two double bedrooms, a spacious living room, a well presented fully fitted kitchen with newly fitted appliances (under warranty) and a modern family bathroom. The block is very well presented with private multi story allocated parking and further permitted parking. Offered for sale Chain Free.