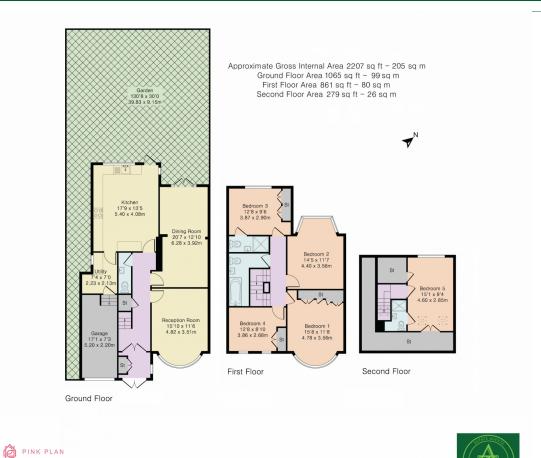

Addison Townsend are delighted to offer for sale, this luxury and fully extended five bedroom semi-detached house. Located in this highly desireable quiet residential road with Southgate Underground station (Piccadilly) a short walk from the property offering direct rail links into central London. A short walk from the property are both Oakwood & Grovelands Parks offering plenty of green space, social and leisure activities. Also within walking distance of the house are a number of shops and amenities in central Southgate including M&S Food Store, Southgate Leisure Centre and Asda superstore. The house falls within the catchment area of a number of local schools including West Grove Primary School & Ashmole Academy. This fantastic family home offers over 2200sqft of living space set across three floors and is comprised of five bedrooms all with built in Hammonds wardrobes including two with en-suite family rooms, family bathroom, lounge, dining room, kitchen/breakfast room and downstairs WC. The property also benefits from off-street parking for three vehicles, a garage and a large rear garden (approx 130ft) with hardstanding to the rear ready for the construction of a garden outbuilding. Further benefits include underfloor heating to the ground floor, air conditioning, boiler with mega flow unit, double glazing and neutral high quality decor throughout.