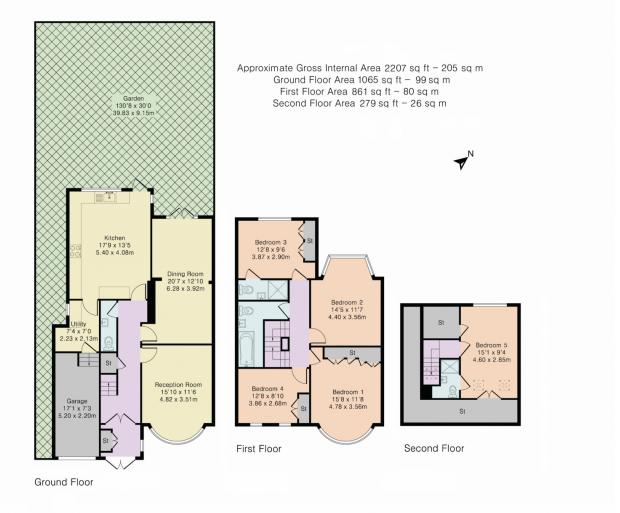

Addison Townsend are delighted to offer for sale, this luxury and fully extended five bedroom semi-detached house. Located in this highly desireable quiet residential road with Southgate Underground station (Piccadilly) a short walk from the property offering direct rail links into central London. A short walk from the property are both Oakwood & Grovelands Parks offering plenty of green space, social and leisure activities. Also within walking distance of the house are a number of shops and amenities in central Southgate including M&S Food Store, Southgate Leisure Centre and Asda superstore. The house falls within the catchment area of a number of local schools including West Grove Primary School & Ashmole Academy. This fantastic family home offers over 2200sqft of living space set across three floors and is comprised of five bedrooms all with built in Hammonds wardrobes including two with en-suite family rooms, family bathroom, lounge, dining room, kitchen/breakfast room and downstairs WC. The property also benefits from off-street parking for three vehicles, a garage and a large rear garden (approx 130ft) with hardstanding to the rear ready for the construction of a garden outbuilding. Further benefits include underfloor heating to the ground floor, air conditioning, boiler with mega flow unit, double glazing and neutral high quality decor throughout.

## **Addison Townsend**

155 High Street, Southgate, London, N14 6BP info@addisontownends.co.uk | 442088826828 Website: https://www.addisontownsend.co.uk/

Although Pink Plan Itd ensures the highest level of accuracy, measurements of doors, windows and rooms are approximate and no responsibility is taken for error, omission or misstatement. These plans are for representation purposes only as defined by RICS code of measuring practise. No guarantee is given on total surfe footage of the property within this plan. The figure icon is for initial guidance only and should not be relied on as a basis of valuation

Address: 65 Oakwood Avenue, N14