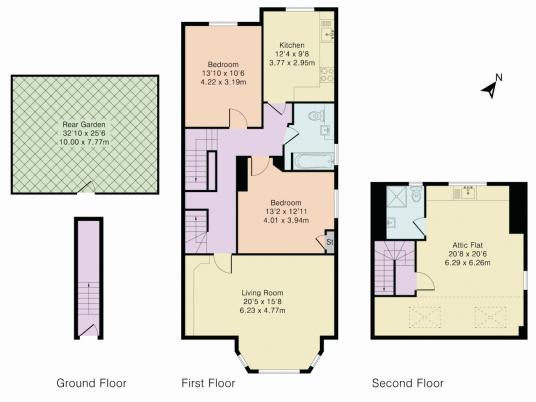

## **Addison Townsend**

155 High Street, Southgate, London, N14 6BP info@addisontownsend.co.uk | 02088826828 Website: https://www.addisontownsend.co.uk/

Approximate Gross Internal Area 1401 sq ft - 130 sq m Ground Floor Area 47 sq ft - 4 sq m First Floor Area 934 sq ft - 87 sq m Second Floor Area 420 sq ft - 39 sq m

Although Pink Plan Itd ensures the highest level of accuracy, measurements of doors, windows and rooms are approximate and no responsibility is taken for error, omission or misstatement. These plans are for representation purposes only as defined by RICS code of measuring practise. No guarantee is given on total syre footage of the property within this plan. The figure icon is for initial guidance only and should not be relied on as a basis of valuation.

Address: Selborne Road, N14