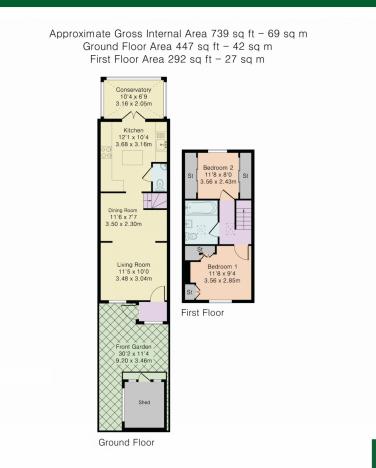

## £575,000 The Wells, London, N14

Although Pink Plan Itd ensures the highest level of accuracy, measurements of doors, windows and rooms are approximate and no responsibility is taken for error, omission or misstatement. These plans are for representation purposes only as defined by RIGS code of measuring practise. No guarante is given on total square forcage of the property within this plan. The figure icon is for initial guidance only and should not be relied on as a basis of valuation.