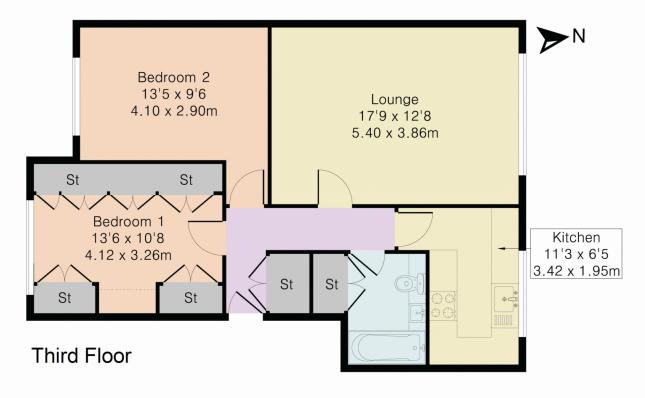

## Approximate Gross Internal Area 724 sq ft - 67 sq m

## PINK PLAN

Although Pink Plan Itd ensures the highest level of accuracy, measurements of doors, windows and rooms are approximate and no responsibility is taken for error, omission or misstatement. These plans are for representation purposes only as defined by RICS code of measuring practise. No guarantee is given on total square footage of the property within this plan. The figure icon is for initial guidance only and should not be relied on as a basis of valuation.

Address: Grange Gardens, London, N14