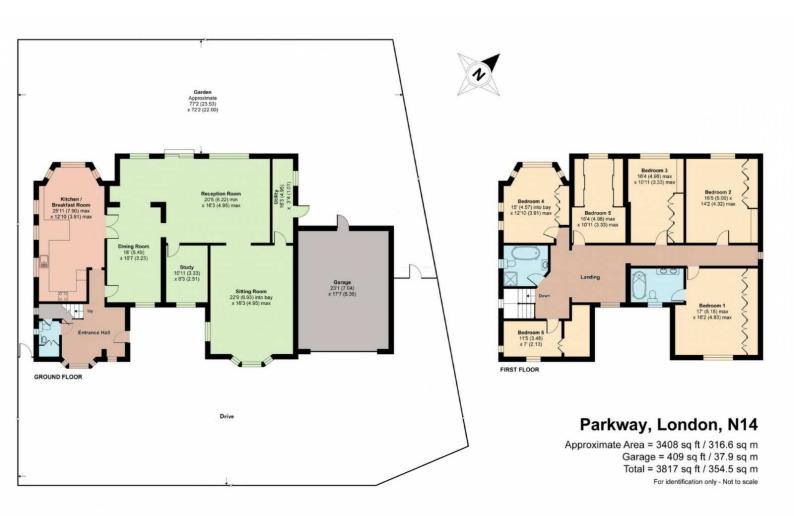

On the ground floor you are greeted by a welcoming entrance hall which leads to a beautiful contemporary kitchen/breakfast room, a dining room, two other well proportioned and versatile reception rooms and a study. To complete this floor there is a guest cloakroom and utility room. To the first floor there are six bedrooms accessed off a beautiful landing, the master bedroom offers an en suite bathroom. There is also a family bathroom which has recently been refitted

Addison Townsend 155 High Street, Southgate, London, N14 6BP info@addisontownends.co.uk | 442088826828 Website: https://www.addisontownsend.co.uk/

ADDISON TOWNSEND

Floor plan produced in accordance with RICS Property Measurement Standards incorporating International Property Measurement Standards (IPMS2 Residential). Enrichecom 2021.