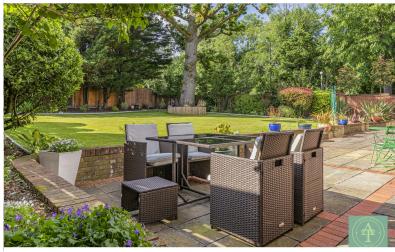

Externally the property offers a sizeable, mature rear garden primarily laid to lawn with shrub and tree borders, terrace and side access. To the front of the property there is a double garage and large driveway providing off-street parking for numerous vehicles with electric gate.