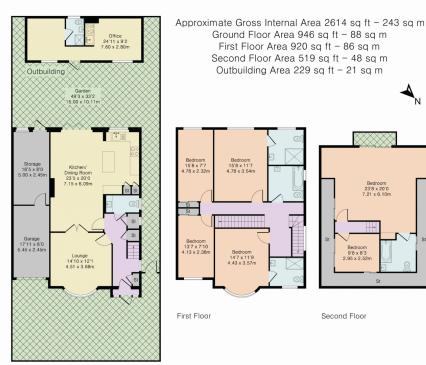

### £1,350,000 Chestnut Close, London, N14

Ground Floor

#### PINK PLAN

Although Pink Plan Itd ensures the highest level of accuracy, measurements of doors, windows and rooms are approximate and no responsibility is taken for error, omission or misstatement. These plans are for representation purposes only as defined by RIGS code of measuring practise. No guarante is given on total square forcage of the property within this plan. The figure icon is for initial guidance only and should not be relied on as a basis of valuation.

Bedroom 23'8 x 20'0 7.21 x 6.10m

Bedroom 9'8 x 8'3 2.95 x 2.52m

Second Floor

Address: Chestnut Close, London, N14