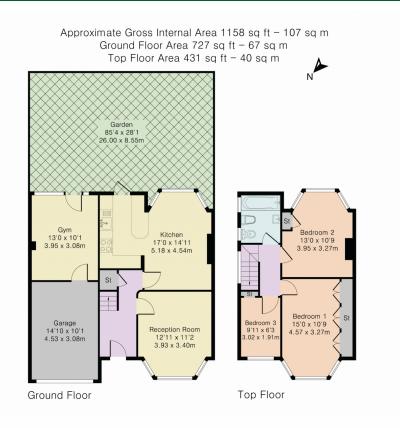

Addison Townsend are delighted to offer this wonderful three-bedroom semi-detached house set back off a service road behind mature trees providing a beautiful outlook and added privacy. The property is located in this highly desirable residential location within 0.5 miles (10 minutes' walk) of Southgate Underground Station, easy accessibility of Winchmore Hill Green and its boutique shops, restaurants and Mainline Station, Southgate High Street with its wealth of amenities and walking distance of both Oakwood Park and Grovelands Park. Occupying a substantial plot the bright accommodation is entered through a spacious entrance hallway which gives access to; two spacious reception rooms, the rear of which is open plan to a fitted kitchen. The first floor offers three well-proportioned bedrooms and a larger than average family bathroom all accessed off a spacious landing. Externally the property boasts an extended full length garage to side, paved driveway, and beautifully maintained rear garden with a South facing aspect. The house offers a wealth of further potential for extension including converting the garage to add a further reception, the garage is built with support columns ready for extension to the first floor above, extending to the rear on the ground floor and the substantial loft offers the potential to be fully converted to a offer a further main bedroom with en-suite bathroom.

## Offers in excess of £800,000 The Vale, London, N14

Although Pink Plan Itd ensures the highest level of accuracy, measurements of doors, windows and rooms are approximate and no responsibility is taken for error, omission or misstatement. These plans are for representation purposes only as defined by RIGS code of measuring practise. No guarantee is given on total square toctage of the property within this plan. The figure icon is for initial guidance only and should not be relied on as a basis of valuation.