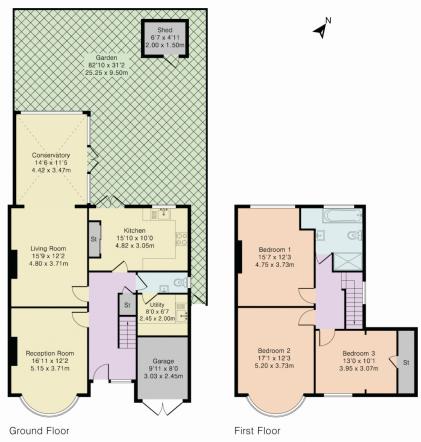

## Addison Townsend

155 High Street, Southgate, London, N14 6BP info@addisontownends.co.uk | 442088826828 Website: https://www.addisontownsend.co.uk/

Approximate Gross Internal Area 1750 sq ft - 163 sq m Ground Floor Area 1054 sq ft - 98 sq m First Floor Area 696 sq ft - 65 sq m

Although Pink Plan Itd ensures the highest level of accuracy, measurements of doors, windows and rooms are approximate and no responsibility is taken for error, omission or misstatement. These plans are for representation purposes only as defined by RICS code of measuring practise. No guarantee is given on total square footage of the property within this plan. The figure icon is for initial guidance only and should not be relied on as a basis of valuation.