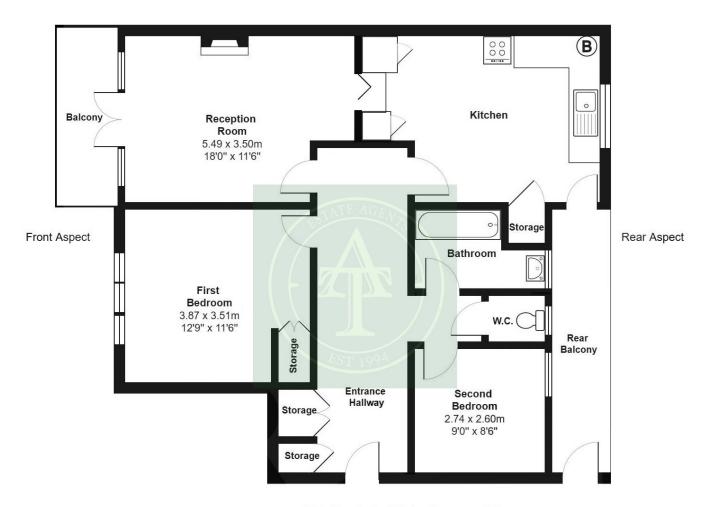

## **Reception Room**

18" 0" x 11" 6" (5.48m x 3.50m) Double glazed windows and double glazed doors to balcony to front aspect. Fittled Dimplex electric fire. Serving hatch to kitchen. Central heating radiator. Fittled carpet.

### Kitchen

Opaque double glazed window to side aspect and double glazed door to balcony. Fitted wall and base cupboards. Built-in larder cupboard. Further cupboard housing water tank. Stainless steel sink unit. Gas cooker point and filter above. Plumbing for washing machine. Wall-mounted Worcester gas central heating boiler (system untested). Central heating radiator. Vinyl flooring.

### First Bedroom

12" 9" x 11" 6" (3.88m x 3.50m) Three double glazed windows to front aspect. Fitted cupboards. Central heating radiator. Fitted carpet.

## **Second Bedroom**

9" 0" x 8" 6" (2.74m x 2.59m) Double glazed window. Central heating radiator. Fitted carpet.

### **Bathroom**

Opaque double glazed window. Panelled bath with mixer tap and shower attachment. Shower screen. Pedestal wash hand basin. Central heating radiator. Part-tiled walls. Vinyl flooring.

# Seperate W/C

Opaque double glazed window. Low level w.c. Vinyl flooring.

# **Addison Townsend** 155 High Street, Southgate, London, N14 6BP

info@addisontownends.co.uk | 442088826828 Website: https://www.addisontownsend.co.uk/

This Plan Is For Display Purposes Only Total Floor Area 76m2 (721.182 Sq. Ft.)