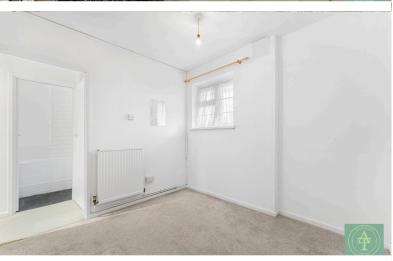

## **Second Bedroom**

9" 0" x 8" 6" (2.74m x 2.59m) Double glazed window. Central heating radiator. Fitted carpet.