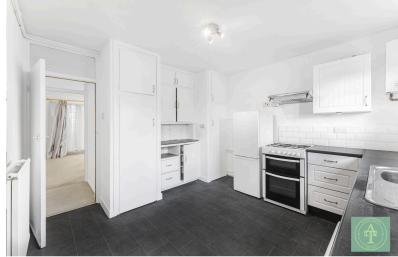

### Kitchen

Opaque double glazed window to side aspect and double glazed door to balcony. Fitted wall and base cupboards. Built-in larder cupboard. Further cupboard housing water tank. Stainless steel sink unit. Gas cooker point and filter above. Plumbing for washing machine. Wall-mounted Worcester gas central heating boiler (system untested). Central heating radiator. Vinyl flooring.