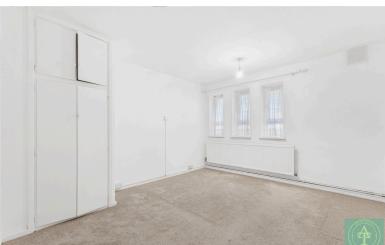

### First Bedroom

12" 9" x 11" 6" (3.88m x 3.50m) Three double glazed windows to front aspect. Fitted cupboards. Central heating radiator. Fitted carpet.

## **Second Bedroom**

9" 0" x 8" 6" (2.74m x 2.59m) Double glazed window. Central heating radiator. Fitted carpet.