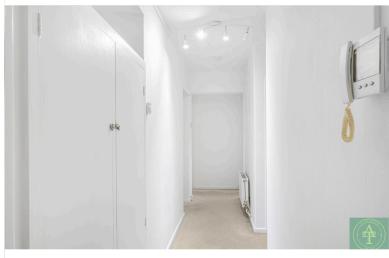

## **Entrance Hallway**

Video entryphone. Spacious storage cupboards. Central heating radiator. Fitted carpet.