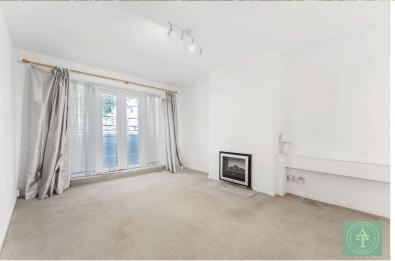

## **Reception Room**

18" 0" x 11" 6" (5.48m x 3.50m) Double glazed windows and double glazed doors to balcony to front aspect. Fittled Dimplex electric fire. Serving hatch to kitchen. Central heating radiator. Fittled carpet.