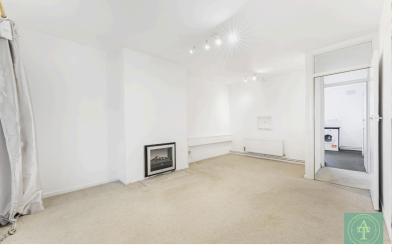

## **Reception Room**

18" 0" x 11" 6" (5.48m x 3.50m) Double glazed windows and double glazed doors to balcony to front aspect. Fittled Dimplex electric fire. Serving hatch to kitchen. Central heating radiator. Fittled carpet.