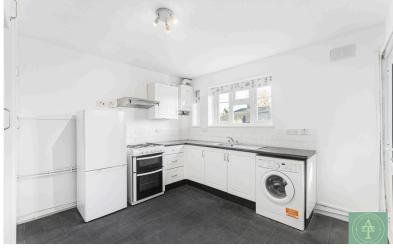

### Kitchen

Opaque double glazed window to side aspect and double glazed door to balcony. Fitted wall and base cupboards. Built-in larder cupboard. Further cupboard housing water tank. Stainless steel sink unit. Gas cooker point and filter above. Plumbing for washing machine. Wall-mounted Worcester gas central heating boiler (system untested). Central heating radiator. Vinyl flooring.