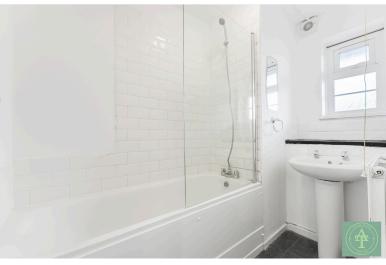

### **Bathroom**

Opaque double glazed window. Panelled bath with mixer tap and shower attachment. Shower screen. Pedestal wash hand basin. Central heating radiator. Part-tiled walls. Vinyl flooring.

# Seperate W/C

Opaque double glazed window. Low level w.c. Vinyl flooring.