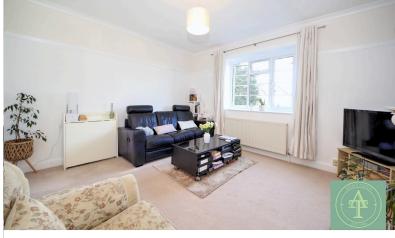

**Living Room** 13'11 x 12'4 (4.24 x 3.76m)

**Kitchen Diner** 10'8 x 8'11 (3.26 x 2.72m)

Bathroom 12'5 x 5'3 (3.78 x 1.61m)

Bedroom One 12'3 x 11'11 (3.74 x 3.63m)

Bedroom Two 12'3 x 10'2 ( 3.73 x 3.09m)

Front and Back Communal Gardens