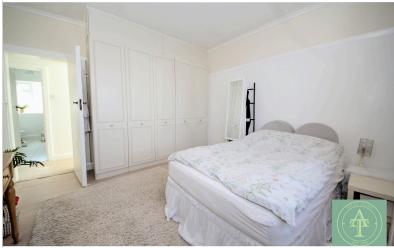

**Living Room** 13'11 x 12'4 (4.24 x 3.76m)

**Kitchen Diner** 10'8 x 8'11 (3.26 x 2.72m)

Bathroom 12'5 x 5'3 (3.78 x 1.61m)

Bedroom One 12'3 x 11'11 (3.74 x 3.63m)

Bedroom Two 12'3 x 10'2 ( 3.73 x 3.09m)

Front and Back Communal Gardens