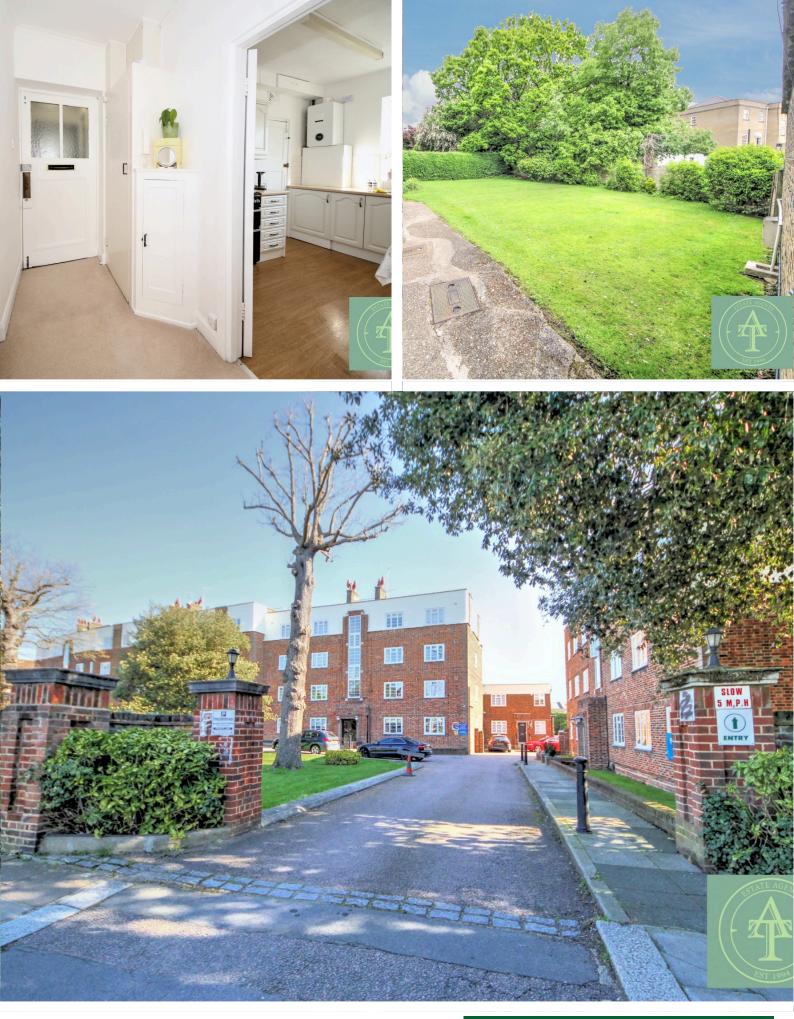

Front & Back Communal Gardens

**TENURE: LEASEHOLD** 

Addison Townsend 155 High Street, Southgate, London, N14 6BP info@addisontownsend.co.uk | 02088826828 Website: https://www.addisontownsend.co.uk/

Addison Townsend are delighted to offer this very well presented two double bedroom first floor period apartment with lift access. The property is located on the High Street minutes away from all the local amenities of Southgate including various restaurants, shops, pubs and cafes, local transport links include Southgate underground station (Piccadilly Line) and a great selection of bus links which can be found within a short stroll away. You are in close proximity of popular local schools including Ashmole Academy. The open green spaces of Grovelands and Broomfield Park can be found close by. Offering large rooms, on-site parking, large kitchen diner, modern interior, excellent views, spacious throughout, lift access, excellent finish and fittings, front and back communal gardens. The property benefits from a 144 year lease. **Entrance Hall**  $27'7 \times 4'9$  (8.41 x 1.46m)

**Living Room** 13'11 x 12'4 (4.24 x 3.76m)

**Kitchen Diner** 10'8 x 8'11 (3.26 x 2.72m)

Bathroom 12'5 x 5'3 (3.78 x 1.61m)

Bedroom One 12'3 x 11'11 (3.74 x 3.63m)

Bedroom Two 12'3 x 10'2 ( 3.73 x 3.09m)

Front and Back Communal Gardens