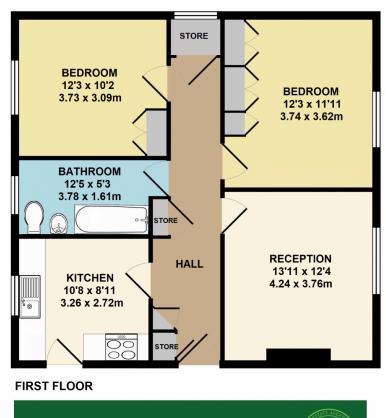

**Living Room** 13'11 x 12'4 (4.24 x 3.76m)

**Kitchen Diner** 10'8 x 8'11 (3.26 x 2.72m)

Bathroom 12'5 x 5'3 (3.78 x 1.61m)

Bedroom One 12'3 x 11'11 (3.74 x 3.63m)

Bedroom Two 12'3 x 10'2 ( 3.73 x 3.09m)

Front and Back Communal Gardens

## TOTAL APPROX. FLOOR AREA 742 SQ. FT (69 SQ.M.)

Whilst every attempt has been made to ensure the accuracy of the floor plan contained here, measurements Whilst every attempt has been made to ensure the accuracy of the floor plan contained here, measurements of doors, windows, rooms and any other items are approximate and no responsibility is taken for any error, omission, or mis-statement. This plan is for illustrative purposes only and should be used as such by any prospective purchaser. The services, systems and appliances shown have not been tested and no guarantee as to their operability or efficiency can be given Made with Metropix ©2010