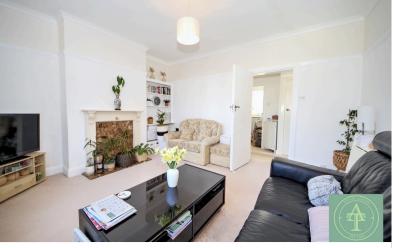

**Living Room** 13'11 x 12'4 (4.24 x 3.76m)

**Kitchen Diner** 10'8 x 8'11 (3.26 x 2.72m)

Bathroom 12'5 x 5'3 (3.78 x 1.61m)

Bedroom One 12'3 x 11'11 (3.74 x 3.63m)

Bedroom Two 12'3 x 10'2 ( 3.73 x 3.09m)

Front and Back Communal Gardens