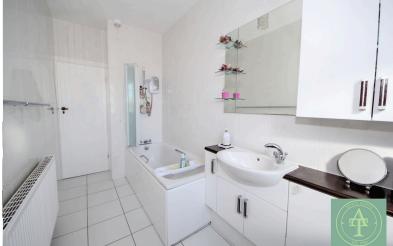

**Living Room** 13'11 x 12'4 (4.24 x 3.76m)

**Kitchen Diner** 10'8 x 8'11 (3.26 x 2.72m)

Bathroom 12'5 x 5'3 (3.78 x 1.61m)

Bedroom One 12'3 x 11'11 (3.74 x 3.63m)

Bedroom Two 12'3 x 10'2 ( 3.73 x 3.09m)

Front and Back Communal Gardens