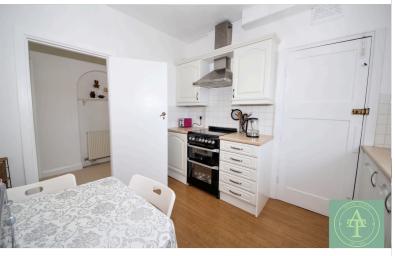

**Living Room** 13'11 x 12'4 (4.24 x 3.76m)

**Kitchen Diner** 10'8 x 8'11 (3.26 x 2.72m)

Bathroom 12'5 x 5'3 (3.78 x 1.61m)

Bedroom One 12'3 x 11'11 (3.74 x 3.63m)

Bedroom Two 12'3 x 10'2 ( 3.73 x 3.09m)

Front and Back Communal Gardens