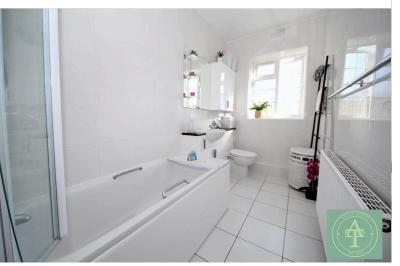

**Living Room** 13'11 x 12'4 (4.24 x 3.76m)

**Kitchen Diner** 10'8 x 8'11 (3.26 x 2.72m)

Bathroom 12'5 x 5'3 (3.78 x 1.61m)

Bedroom One 12'3 x 11'11 (3.74 x 3.63m)

Bedroom Two 12'3 x 10'2 ( 3.73 x 3.09m)

Front and Back Communal Gardens