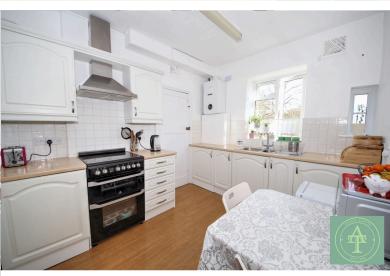

**Living Room** 13'11 x 12'4 (4.24 x 3.76m)

**Kitchen Diner** 10'8 x 8'11 (3.26 x 2.72m)

Bathroom 12'5 x 5'3 (3.78 x 1.61m)

Bedroom One 12'3 x 11'11 (3.74 x 3.63m)

Bedroom Two 12'3 x 10'2 ( 3.73 x 3.09m)

Front and Back Communal Gardens