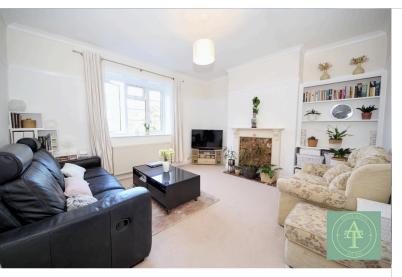

**Living Room** 13'11 x 12'4 (4.24 x 3.76m)

**Kitchen Diner** 10'8 x 8'11 (3.26 x 2.72m)

Bathroom 12'5 x 5'3 (3.78 x 1.61m)

Bedroom One 12'3 x 11'11 (3.74 x 3.63m)

Bedroom Two 12'3 x 10'2 ( 3.73 x 3.09m)

Front and Back Communal Gardens