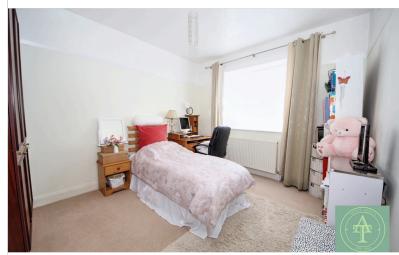

**Living Room** 13'11 x 12'4 (4.24 x 3.76m)

**Kitchen Diner** 10'8 x 8'11 (3.26 x 2.72m)

Bathroom 12'5 x 5'3 (3.78 x 1.61m)

Bedroom One 12'3 x 11'11 (3.74 x 3.63m)

Bedroom Two 12'3 x 10'2 ( 3.73 x 3.09m)

Front and Back Communal Gardens