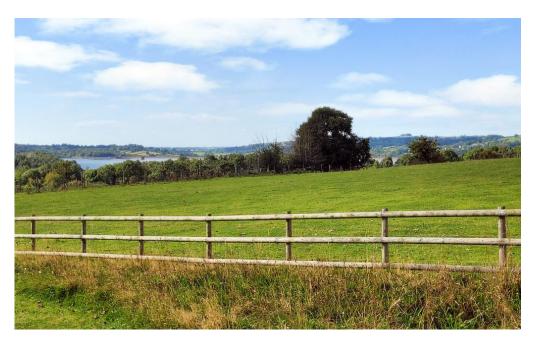

#### Situation

The Meadows is situated in a rural location on high ground just east of Carsington resevoir about 1 ½ miles north of Kirk Ireton, a popular village which has a highly regarded Primary school, shop, Village Hall, Pub and Church. The small market town of Wirksworth is within 3 miles and Ashbourne is about 8 miles, Matlock about 7 miles and Derby about 14 miles with access to the M1 junction 28 about 17 miles.

The Meadows is approached off a private road, Sitch Lane, and then over a long drive which emerges through a wood to reveal the house and buildings which occupy a striking position with wonderful views. Carsington Water can be seen from some windows of the first floor and the paddock which adjoins the house.