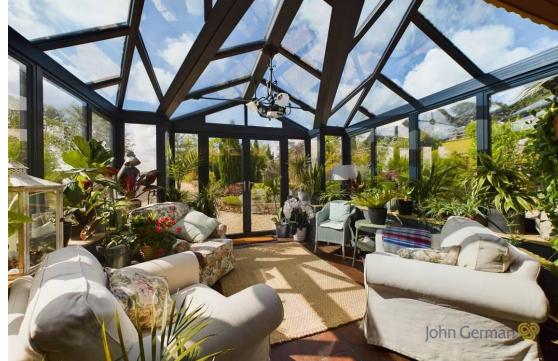

### The Meadows

Sitch Lane, Kirk Ireton, Ashbourne, DE6 3JY

**Guide Price** 

£2,500,000

A most attractive stone house set in beautiful gardens enjoying fine views over rolling Derbyshire countryside, together with reception hall/snug, sitting room, snug, living kitchen, conservatory, superb drawing room, utility, office, boot room, shower room, fabulous master suite, 5 further character bedrooms, 3 bathrooms, a detached holiday cottage with ground floor accommodation, triple garage, store, two stables and about 9 acres.

#### Background and Accommodation

The Meadows, which was formerly known as Hasker Farm Cottage, has been substantially and sympathetically extended in recent years by the current owners to provide an excellent family home with the principal rooms organised to fully enjoy the aspect, views and beautiful garden which lies around it and is mostly contained within stone walling.