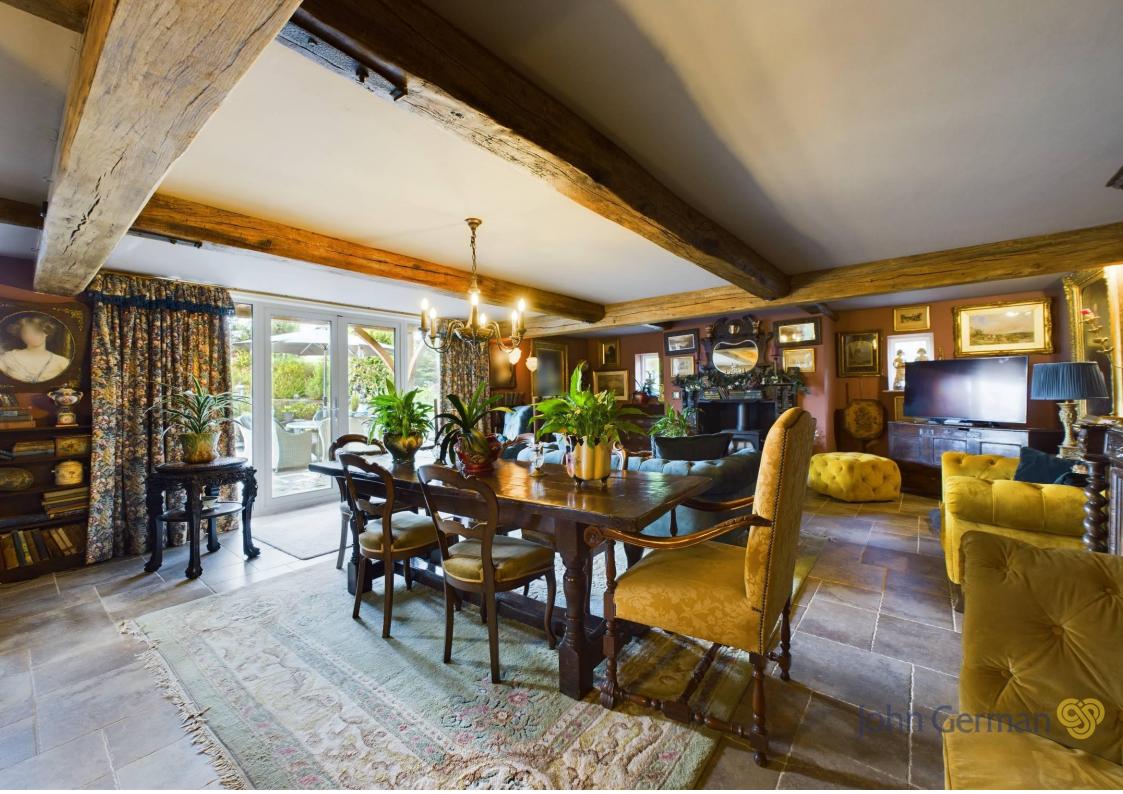

### The Meadows

Sitch Lane, Kirk Ireton, Ashbourne, DE6 3JY

**Guide Price** 

£2,500,000

A most attractive stone house set in beautiful gardens enjoying fine views over rolling Derbyshire countryside, together with reception hall/snug, sitting room, snug, living kitchen, conservatory, superb drawing room, utility, office, boot room, shower room, fabulous master suite, 5 further character bedrooms, 3 bathrooms, a detached holiday cottage with ground floor accommodation, triple garage, store, two stables and about 9 acres.

#### Background and Accommodation

The Meadows, which was formerly known as Hasker Farm Cottage, has been substantially and sympathetically extended in recent years by the current owners to provide an excellent family home with the principal rooms organised to fully enjoy the aspect, views and beautiful garden which lies around it and is mostly contained within stone walling.