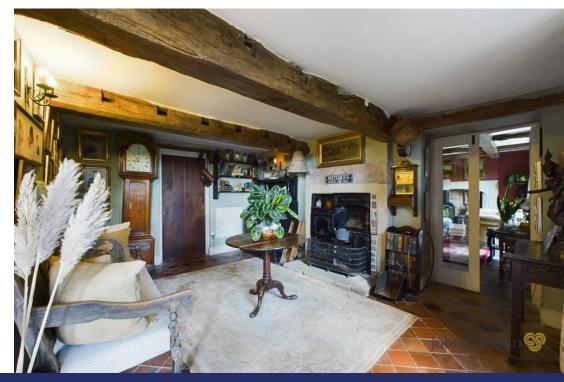

### The Meadows

Sitch Lane, Kirk Ireton, Ashbourne, DE6 3JY

**Guide Price** 

£2,500,000

A most attractive stone house set in beautiful gardens enjoying fine views over rolling Derbyshire countryside, together with reception hall/snug, sitting room, snug, living kitchen, conservatory, superb drawing room, utility, office, boot room, shower room, fabulous master suite, 5 further character bedrooms, 3 bathrooms, a detached holiday cottage with ground floor accommodation, triple garage, store, two stables and about 9 acres.

#### Background and Accommodation

The Meadows, which was formerly known as Hasker Farm Cottage, has been substantially and sympathetically extended in recent years by the current owners to provide an excellent family home with the principal rooms organised to fully enjoy the aspect, views and beautiful garden which lies around it and is mostly contained within stone walling.