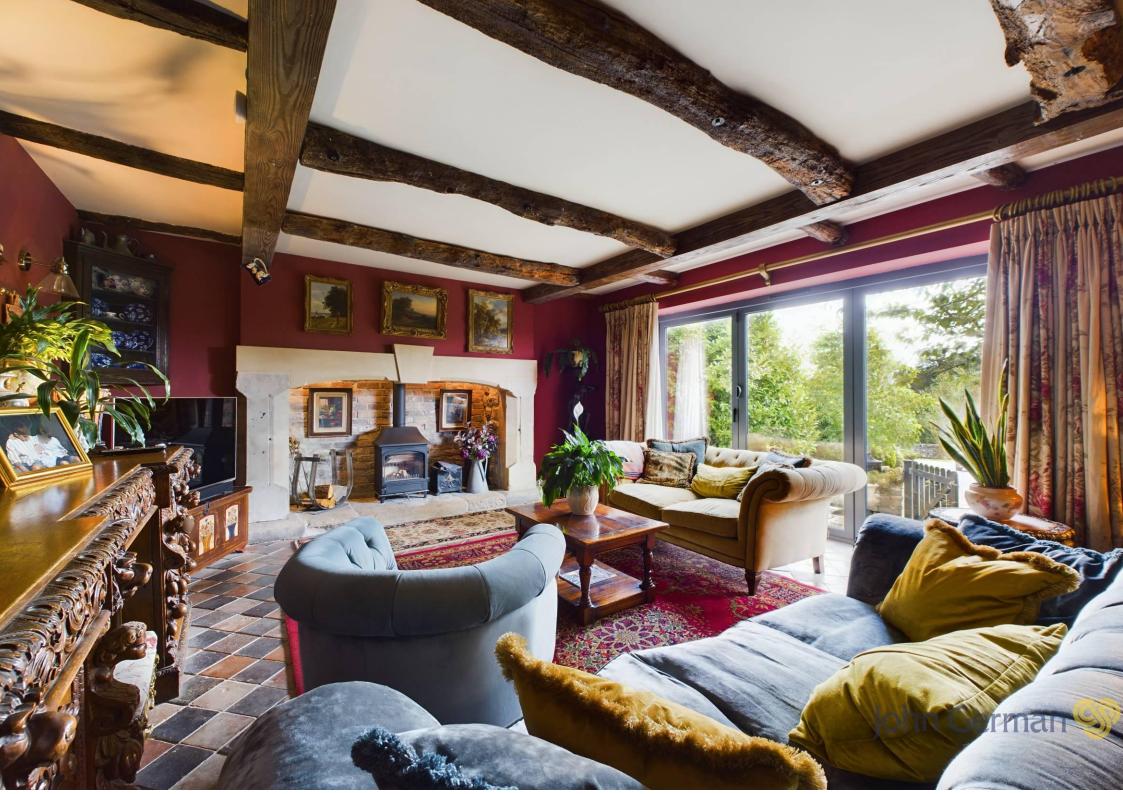

### The Meadows

Sitch Lane, Kirk Ireton, Ashbourne, DE6 3JY

**Guide Price** 

£2,500,000

A most attractive stone house set in beautiful gardens enjoying fine views over rolling Derbyshire countryside, together with reception hall/snug, sitting room, snug, living kitchen, conservatory, superb drawing room, utility, office, boot room, shower room, fabulous master suite, 5 further character bedrooms, 3 bathrooms, a detached holiday cottage with ground floor accommodation, triple garage, store, two stables and about 9 acres.

#### Background and Accommodation

The Meadows, which was formerly known as Hasker Farm Cottage, has been substantially and sympathetically extended in recent years by the current owners to provide an excellent family home with the principal rooms organised to fully enjoy the aspect, views and beautiful garden which lies around it and is mostly contained within stone walling.