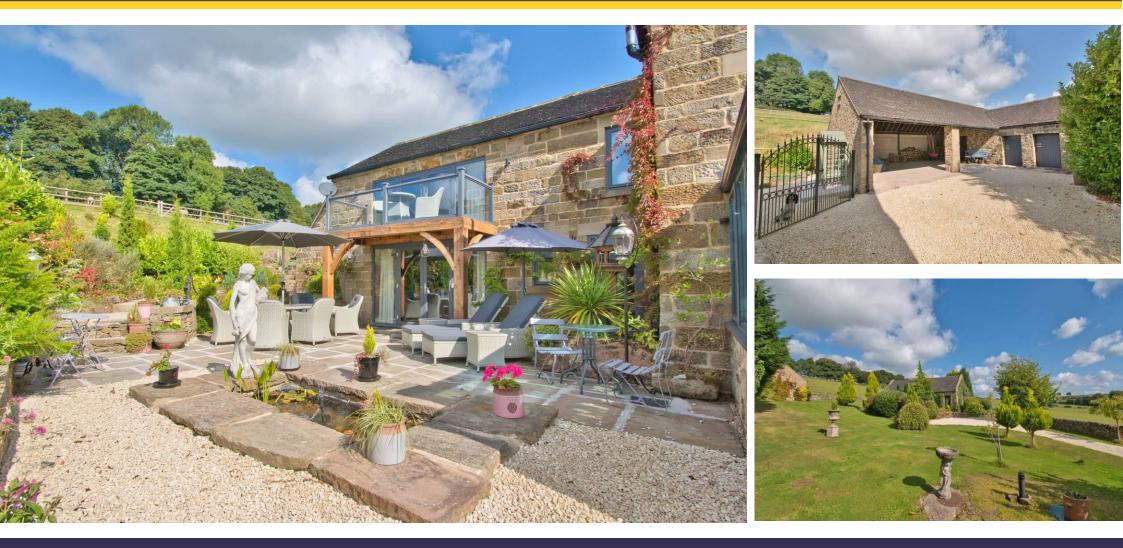

### The Meadows

Sitch Lane, Kirk Ireton, Ashbourne, DE6 3JY

**Guide Price** 

£2,500,000

A most attractive stone house set in beautiful gardens enjoying fine views over rolling Derbyshire countryside, together with reception hall/snug, sitting room, snug, living kitchen, conservatory, superb drawing room, utility, office, boot room, shower room, fabulous master suite, 5 further character bedrooms, 3 bathrooms, a detached holiday cottage with ground floor accommodation, triple garage, store, two stables and about 9 acres.

The Meadows is approached off a private road, Sitch Lane, and then over a long drive which emerges through a wood to reveal the house and buildings which occupy a striking position with wonderful views. Carsington Water can be seen from some windows of the first floor and the paddock which adjoins the house.

#### Background and Accommodation

The Meadows, which was formerly known as Hasker Farm Cottage, has been substantially and sympathetically extended in recent years by the current owners to provide an excellent family home with the principal rooms organised to fully enjoy the aspect, views and beautiful garden which lies around it and is mostly contained within stone walling.

The Garden House, a one bedroom holiday cottage, is tucked a way to the side with its own garden and parking areas.

There is convenient parking space around the house with easy access to the stone garage and courtyard.