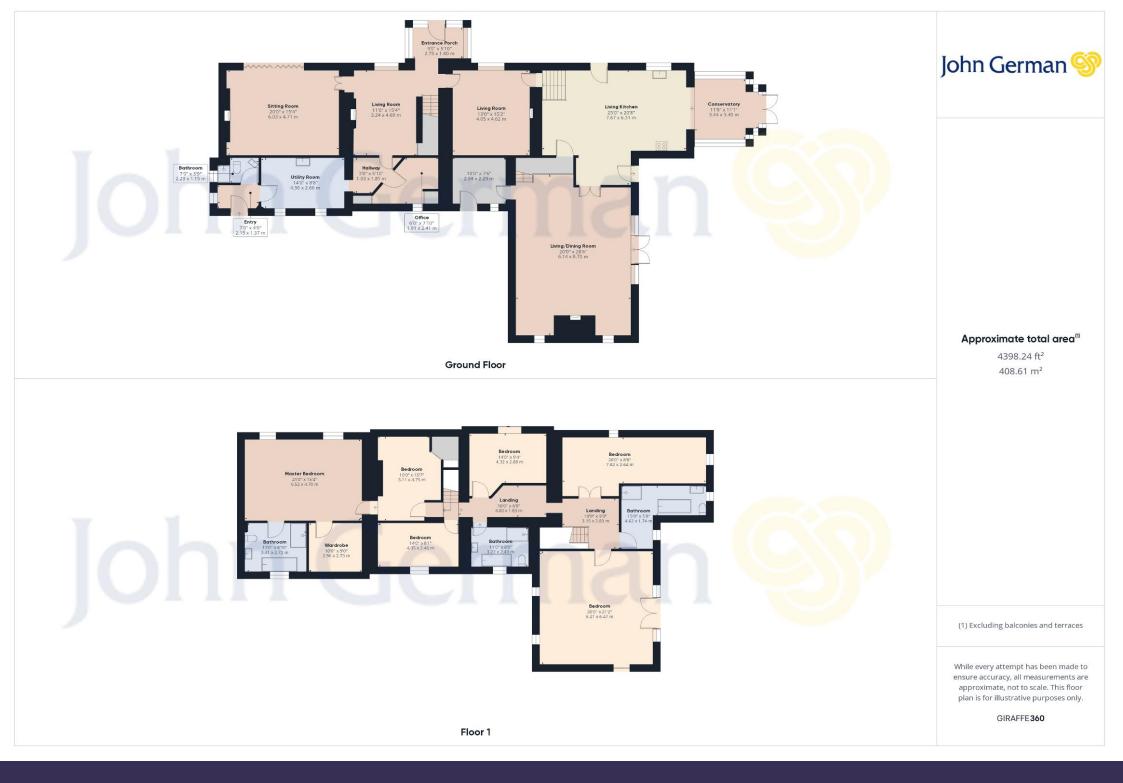

### The Meadows

Sitch Lane, Kirk Ireton, Ashbourne, DE6 3JY

**Guide Price** 

£2,500,000

A most attractive stone house set in beautiful gardens enjoying fine views over rolling Derbyshire countryside, together with reception hall/snug, sitting room, snug, living kitchen, conservatory, superb drawing room, utility, office, boot room, shower room, fabulous master suite, 5 further character bedrooms, 3 bathrooms, a detached holiday cottage with ground floor accommodation, triple garage, store, two stables and about 9 acres.

#### Background and Accommodation

The Meadows, which was formerly known as Hasker Farm Cottage, has been substantially and sympathetically extended in recent years by the current owners to provide an excellent family home with the principal rooms organised to fully enjoy the aspect, views and beautiful garden which lies around it and is mostly contained within stone walling.