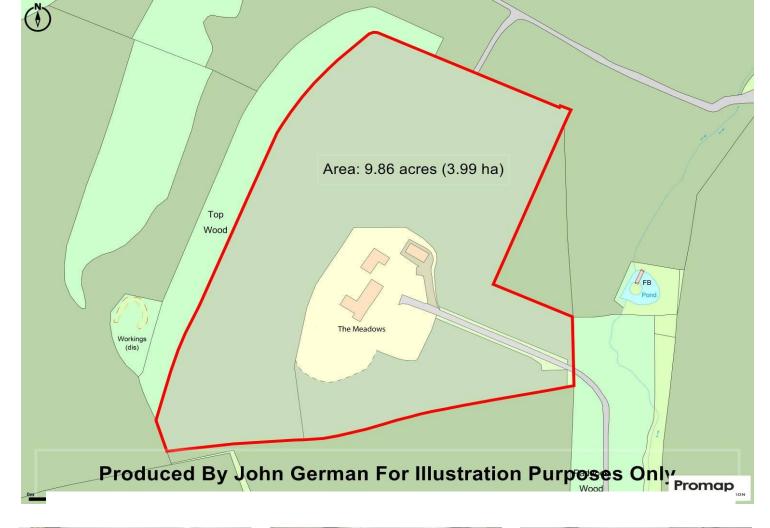

The Meadows is approached off a private road, Sitch Lane, and then over a long drive which emerges through a wood to reveal the house and buildings which occupy a striking position with wonderful views. Carsington Water can be seen from some windows of the first floor and the paddock which adjoins the house.

50 acres of land is a vailable by separate negotiation.

-The area of 3 acres is estimated only and is to be calculated precisely once the field boundaries have been erected.

Promap/Ordnance Survey Extract For Identification purposes only - not to scale. Boundaries require detailed plotting.