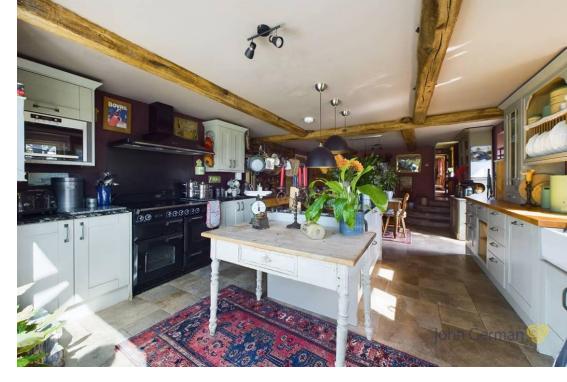

### The Meadows

Sitch Lane, Kirk Ireton, Ashbourne, DE6 3JY

**Guide Price** 

£2,500,000

A most attractive stone house set in beautiful gardens enjoying fine views over rolling Derbyshire countryside, together with reception hall/snug, sitting room, snug, living kitchen, conservatory, superb drawing room, utility, office, boot room, shower room, fabulous master suite, 5 further character bedrooms, 3 bathrooms, a detached holiday cottage with ground floor accommodation, triple garage, store, two stables and about 9 acres.

#### Background and Accommodation

The Meadows, which was formerly known as Hasker Farm Cottage, has been substantially and sympathetically extended in recent years by the current owners to provide an excellent family home with the principal rooms organised to fully enjoy the aspect, views and beautiful garden which lies around it and is mostly contained within stone walling.