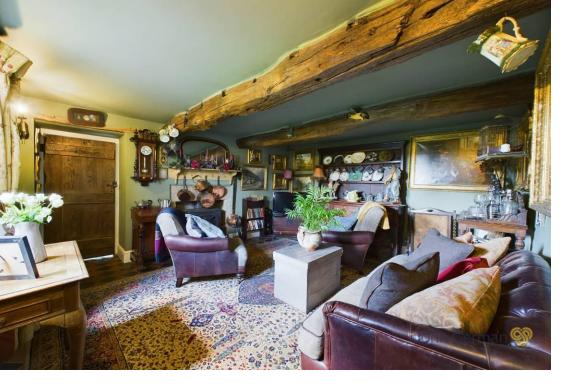

### The Meadows

Sitch Lane, Kirk Ireton, Ashbourne, DE6 3JY

**Guide Price** 

£2,500,000

A most attractive stone house set in beautiful gardens enjoying fine views over rolling Derbyshire countryside, together with reception hall/snug, sitting room, snug, living kitchen, conservatory, superb drawing room, utility, office, boot room, shower room, fabulous master suite, 5 further character bedrooms, 3 bathrooms, a detached holiday cottage with ground floor accommodation, triple garage, store, two stables and about 9 acres.

#### Background and Accommodation

The Meadows, which was formerly known as Hasker Farm Cottage, has been substantially and sympathetically extended in recent years by the current owners to provide an excellent family home with the principal rooms organised to fully enjoy the aspect, views and beautiful garden which lies around it and is mostly contained within stone walling.