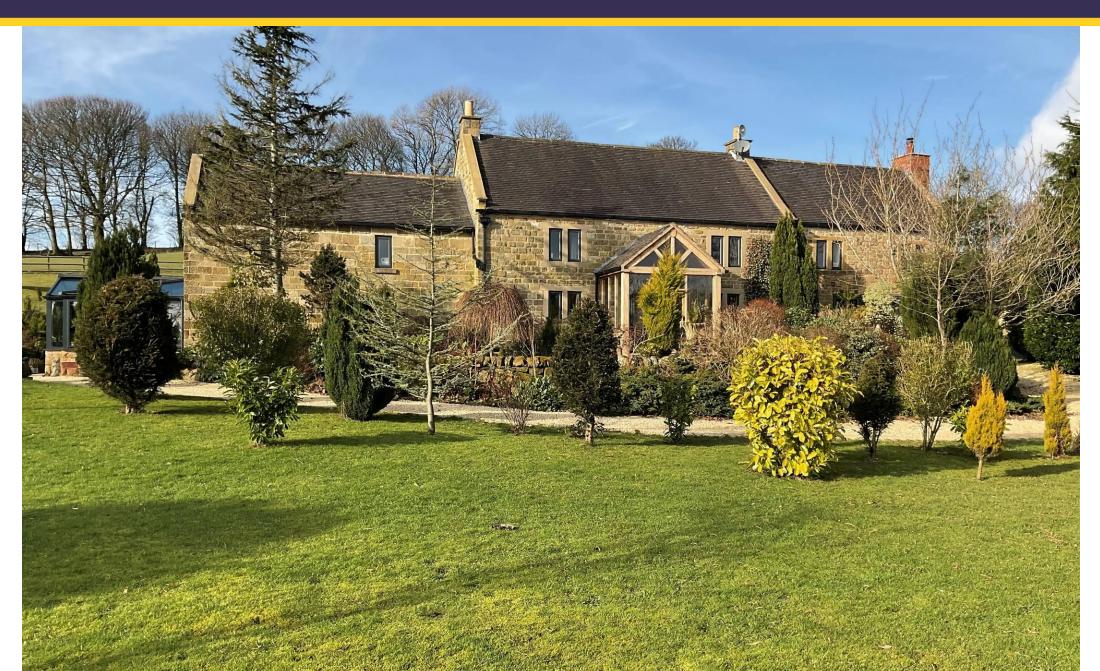

### The Meadows

Sitch Lane, Kirk Ireton, Ashbourne, DE6 3JY

**Guide Price** 

£2,500,000

A most attractive stone house set in beautiful gardens enjoying fine views over rolling Derbyshire countryside, together with reception hall/snug, sitting room, snug, living kitchen, conservatory, superb drawing room, utility, office, boot room, shower room, fabulous master suite, 5 further character bedrooms, 3 bathrooms, a detached holiday cottage with ground floor accommodation, triple garage, store, two stables and about 9 acres.

The Meadows is approached off a private road, Sitch Lane, and then over a long drive which emerges through a wood to reveal the house and buildings which occupy a striking position with wonderful views. Carsington Water can be seen from some windows of the first floor and the paddock which adjoins the house.

#### Background and Accommodation

The Meadows, which was formerly known as Hasker Farm Cottage, has been substantially and sympathetically extended in recent years by the current owners to provide an excellent family home with the principal rooms organised to fully enjoy the aspect, views and beautiful garden which lies around it and is mostly contained within stone walling.