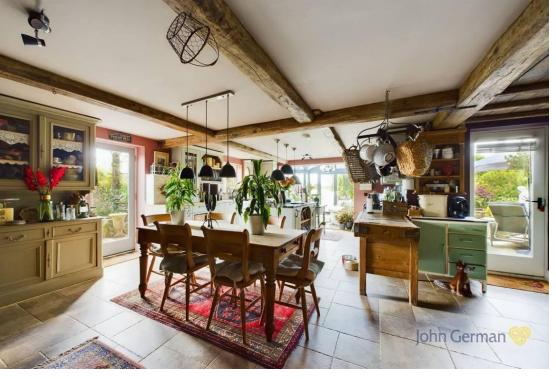

### The Meadows

Sitch Lane, Kirk Ireton, Ashbourne, DE6 3JY

**Guide Price** 

£2,500,000

A most attractive stone house set in beautiful gardens enjoying fine views over rolling Derbyshire countryside, together with reception hall/snug, sitting room, snug, living kitchen, conservatory, superb drawing room, utility, office, boot room, shower room, fabulous master suite, 5 further character bedrooms, 3 bathrooms, a detached holiday cottage with ground floor accommodation, triple garage, store, two stables and about 9 acres.

#### Background and Accommodation

The Meadows, which was formerly known as Hasker Farm Cottage, has been substantially and sympathetically extended in recent years by the current owners to provide an excellent family home with the principal rooms organised to fully enjoy the aspect, views and beautiful garden which lies around it and is mostly contained within stone walling.