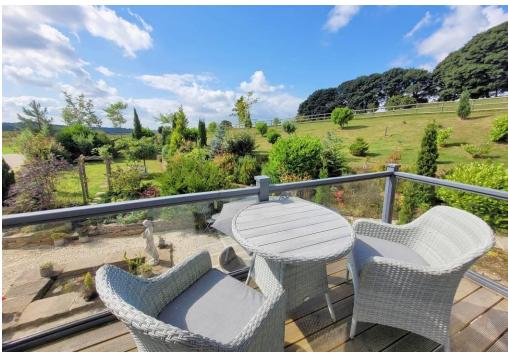

The Meadows is approached off a private road, Sitch Lane, and then over a long drive which emerges through a wood to reveal the house and buildings which occupy a striking position with wonderful views. Carsington Water can be seen from some windows of the first floor and the paddock which adjoins the house.

#### Background and Accommodation

The Meadows, which was formerly known as Hasker Farm Cottage, has been substantially and sympathetically extended in recent years by the current owners to provide an excellent family home with the principal rooms organised to fully enjoy the aspect, views and beautiful garden which lies around it and is mostly contained within stone walling.