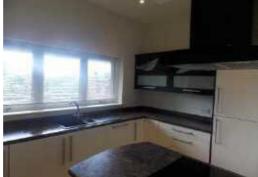

## **Monterey House, Carlisle**

- An immaculate two bedroomed first floor apartment
- Large lounge/diner
- Contemporary kitchen with appliances
- · Family and Ensuite bathrooms

- Allocated parking
- Two double bedrooms
- No pets
- No smoking

The apartments benefit from their own private entrance with video intercom system, wood effect flooring throughout, contemporary dining kitchen with appliances, spacious living area leading out onto private patio area, high quality three piece bathroom, two spacious double bedrooms with mirrored built in wardrobes and master with en-suite shower room.