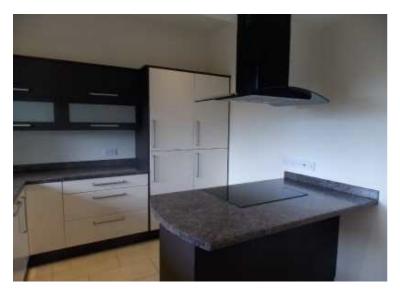

## **Monterey House, Carlisle**

- An immaculate two bedroomed first floor apartment
- Large lounge/diner
- Contemporary kitchen with appliances
- · Family and Ensuite bathrooms

- Allocated parking
- Two double bedrooms
- No pets
- No smoking

The apartments benefit from their own private entrance with video intercom system, wood effect flooring throughout, contemporary dining kitchen with appliances, spacious living area leading out onto private patio area, high quality three piece bathroom, two spacious double bedrooms with mirrored built in wardrobes and master with en-suite shower room.