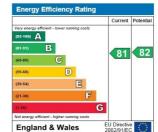

Two parking spaces available for each apartment. Energy rating band - C.

VIEWING ABSOLUTELY ESSENTIAL TO APPRECIATE THE ACCOMODATION ON OFFER. Available from 1st February 2021.

Tenant to pay before Move in:
Holding Deposit - £150.00
To be paid when submitting application.
First Months Rent - £650.00
4 Weeks Deposit - £600.00