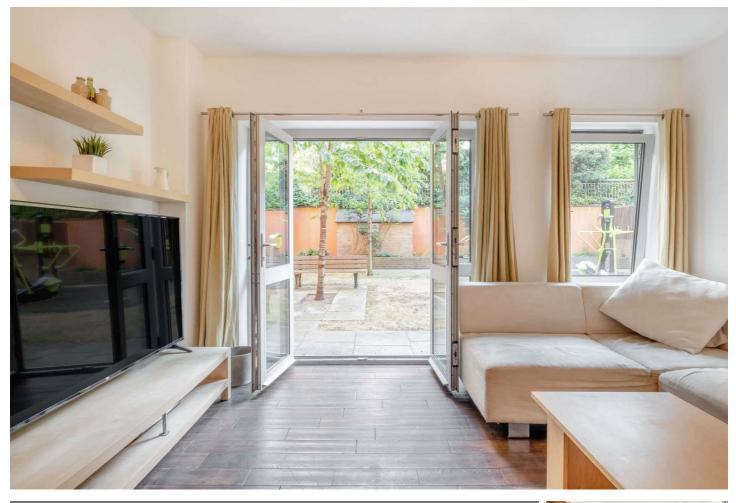

## Flat 9 3 Hutchings Street, London, E14 8JP £2,700 PCM

All the principal rooms face directly onto the communal garden, the open plan kitchen and living room benefits from a sliding partition door leading directly to the communal garden providing a sense of space to the occupier.

The property is tastefully presented the white gloss kitchen units contrasting effectively with the dark wooden flooring. The bathroom and separate guest lavatory are both similarly well presented.

Canary Wharf Jubilee line can be walked in under 14 minutes