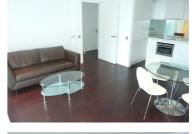

## Flat 504 1 Pan Peninsula Square, Canary Wharf, E14 $\hat{E}2,075$ PCM

Pan Peninsula - Furnished one bedroom apartment situated on the 5th floor of this iconic development. The high specification includes a contemporary kitchen with integrated appliances and stone finish luxury bathroom. Access to a good size balcony from the living room. Fully furnished including a flat-screen TV and a DVD player. Occupants will benefit from a 24hr Concierge, and extensive leisure facilities to include, an indoor Swimming Pool, Jacuzzi, duplex Gymnasium, use of a Private Cinema and access to a bar located on the 50th floor of the development. Located just a moment's walk to Canary Wharf and the Jubilee Line means excellent transport links to the City and West End. The property has