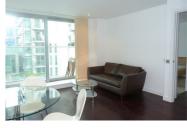

## Flat 504 1 Pan Peninsula Square, Canary Wharf, E14 $\hat{E}2,075$ PCM

Pan Peninsula - Furnished one bedroom apartment situated on the 5th floor of this iconic development. The high specification includes a contemporary kitchen with integrated appliances and stone finish luxury bathroom. Access to a good size balcony from the living room. Fully furnished including a flat-screen TV and a DVD player. Occupants will benefit from a 24hr Concierge, and extensive leisure facilities to include, an indoor Swimming Pool, Jacuzzi, duplex Gymnasium, use of a Private Cinema and access to a bar located on the 50th floor of the development. Located just a moment's walk to Canary Wharf and the Jubilee Line means excellent transport links to the City and West End. The property has