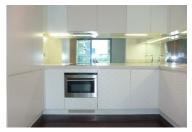

## Flat 504 1 Pan Peninsula Square, Canary Wharf, E14 $\hat{E}2,075$ PCM

Pan Peninsula - Furnished one bedroom apartment situated on the 5th floor of this iconic development. The high specification includes a contemporary kitchen with integrated appliances and stone finish luxury bathroom. Access to a good size balcony from the living room. Fully furnished including a flat-screen TV and a DVD player. Occupants will benefit from a 24hr Concierge, and extensive leisure facilities to include, an indoor Swimming Pool, Jacuzzi, duplex Gymnasium, use of a Private Cinema and access to a bar located on the 50th floor of the development. Located just a moment's walk to Canary Wharf and the Jubilee Line means excellent transport links to the City and West End. The property has