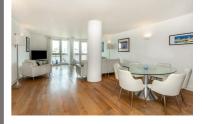

## 18 3 Arnhem Place, London, E14 3SS £3,000 PCM

River facing three bedroom two bathroom apartment measuring approximately 120msq\1,292sqft. The apartment is located in `core 1` of New Atlas Wharf, those familiar with the development will realise this means it faces directly towards the river. The internal accommodation includes; three bedrooms one with en- suite; a guest bathroom; separate kitchen and living room with access to a good size balcony affording impressive west facing river views. A second balcony is accessed from the master bedroom and views across the courtyard. Use of an allocated parking bays are included with the rent. Facilities include a gymnasium, spa and a 24hour Concierge service. New Atlas Wharf is conveniently located for the river walkway providing pleasant pedestrian access to Canary Wharf. There is a bus stop situated close by which the landlord informs me connects with Canary Wharf in approximately five minutes.