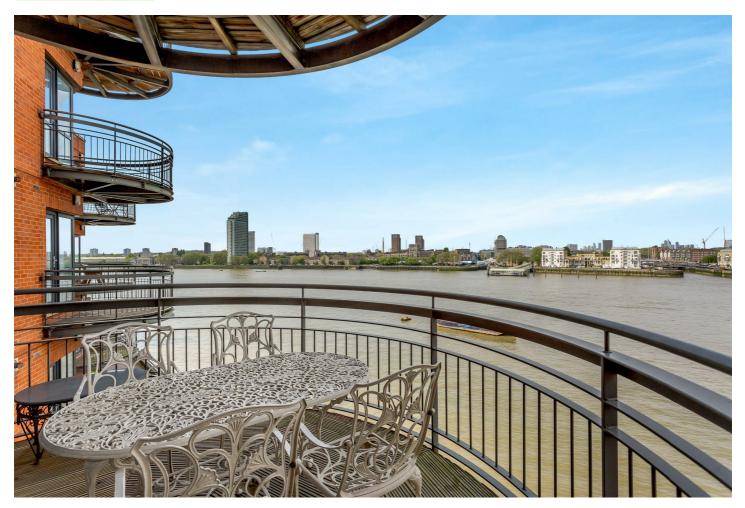

## 18 3 Arnhem Place, London, E14 3SS £3,000 PCM

River facing three bedroom two bathroom apartment measuring approximately 120msq\1,292sqft. The apartment is located in `core 1` of New Atlas Wharf, those familiar with the development will realise this means it faces directly towards the river. The internal accommodation includes; three bedrooms one with en- suite; a guest bathroom; separate kitchen and living room with access to a good size balcony affording impressive west facing river views. A second balcony is accessed from the master bedroom and views across the courtyard. Use of an allocated parking bays are included with the rent. Facilities include a gymnasium, spa and a 24hour Concierge service. New Atlas Wharf is conveniently located for the river walkway providing pleasant pedestrian access to Canary Wharf. There is a bus stop situated close by which the landlord informs me connects with Canary Wharf in approximately five minutes.

River facing

- Approximately 120 msq \ 1,292sqft
- Allocated underground parking Gymnasium bay
- 24 hour Concierge and Security