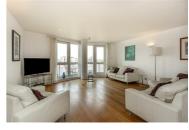

## 18 3 Arnhem Place, London, E14 3SS £3,000 PCM

River facing three bedroom two bathroom apartment measuring approximately 120msq\1,292sqft. The apartment is located in `core 1` of New Atlas Wharf, those familiar with the development will realise this means it faces directly towards the river. The internal accommodation includes; three bedrooms one with en- suite; a guest bathroom; separate kitchen and living room with access to a good size balcony affording impressive west facing river views. A second balcony is accessed from the master bedroom and views across the courtyard. Use of an allocated parking bays are included with the rent. Facilities include a gymnasium, spa and a 24hour Concierge service. New Atlas Wharf is conveniently located for the river walkway providing pleasant pedestrian access to Canary Wharf. There is a bus stop situated close by which the landlord informs me connects with Canary Wharf in approximately five minutes.