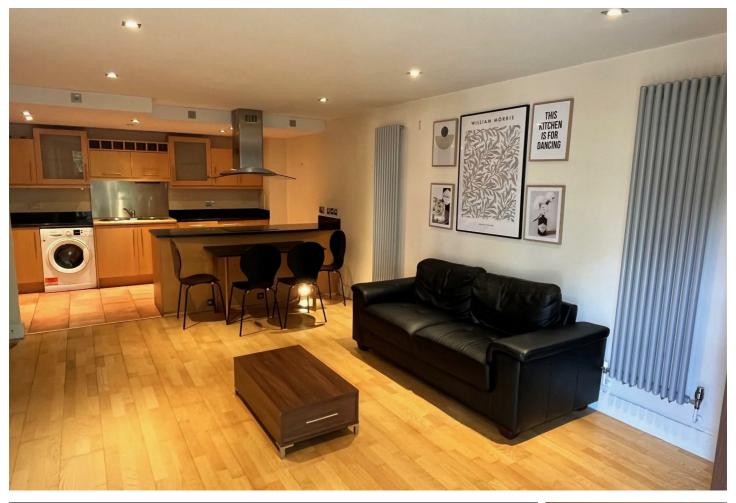

## Flat 5 41 Millharbour, Docklands, E14 9NA £2,075 PCM

Two Bedroom one bathroom apartment. The interior accommodation includes a large open plan kitchen and living Room with access to a balcony. Other benefits include a 24 hour Concierge service and use of a private communal Garden. Millharbour is walking distance from Canary Wharf and just a short walk from South Quay DLR providing access to the City in approximately 15 minutes (source TFL website).