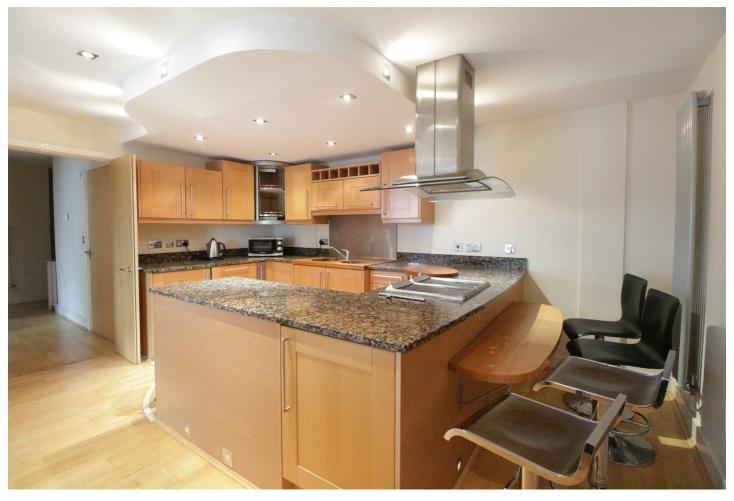

## 242 Millharbour 41, Docklands, E14 9NE £2,200 PCM

Two bedroom two bathroom apartment . The interior accommodation includes a large open plan kitchen and living room with access to a west facing balcony and a master bedroom with an en-suite shower room. Other benefits include a 24 hour Concierge Desk. Millharbour is walking distance from Canary Wharf and just a short walk from South Quay DLR providing access to The City in approximately 15 minutes (source TFL website).