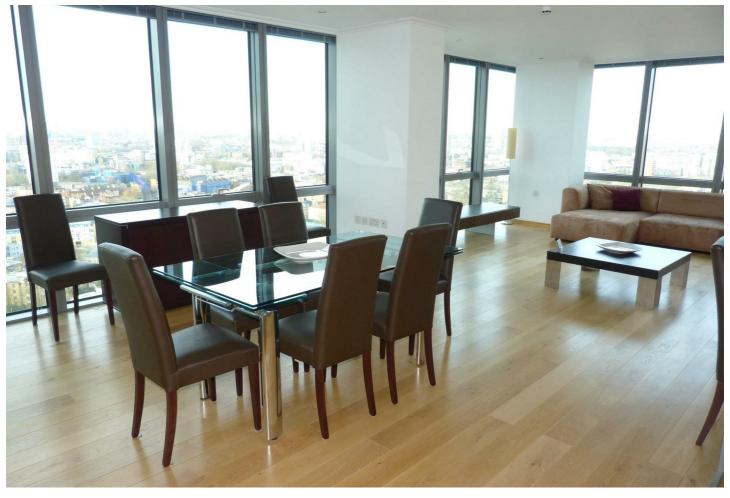

## 2409 West India Quay, Docklands, E14 4EG £4,030 PCM

C

West India Quay - This spaciously appointed two bedroom with an en-suit bathroom to the master bedroom. The spectacular corner aspect of the reception room gives unparalleled vies to the Olympic village to the North and the O2 Dome to the East. Internal accommodation measures approx.. (121 msq / 1301 sq ft). The apartment comes fully furnished with modern contemporary furniture.