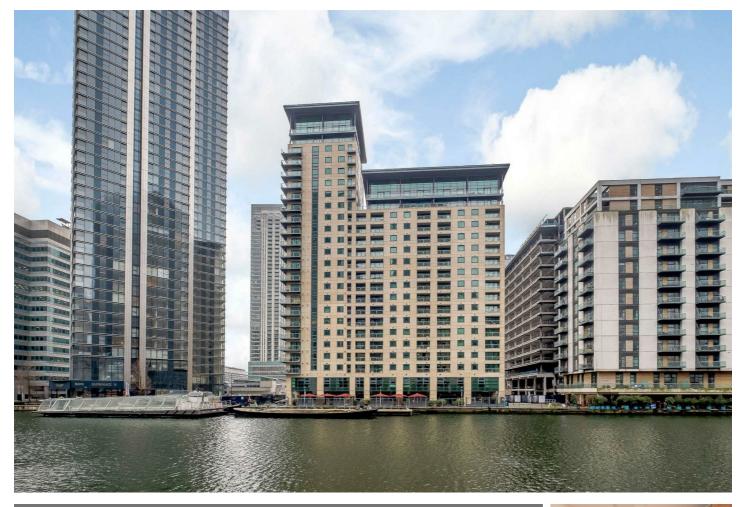

## Flat 66 3 South Quay Square, Docklands, E14 9RU £3,000 PCM

\*\*\*APARTMENT HAS AN HMO SELECTIVE LICENSE FOR THREE OCCUPIERS \*\*\*

Discovery Dock East - South facing furnished, two bedroom, two bathroom apartment situated on the 6th floor of this popular South Quay development. The apartment benefits from a south facing aspect and boasts wooden flooring throughout the hall and living room. Occupants will benefit from use of a secure parking bay and extensive leisure facilities including an indoor swimming pool and well stocked gym. Located just a moment`s walk to Canary Wharf Tube means easy access to the City and West End.