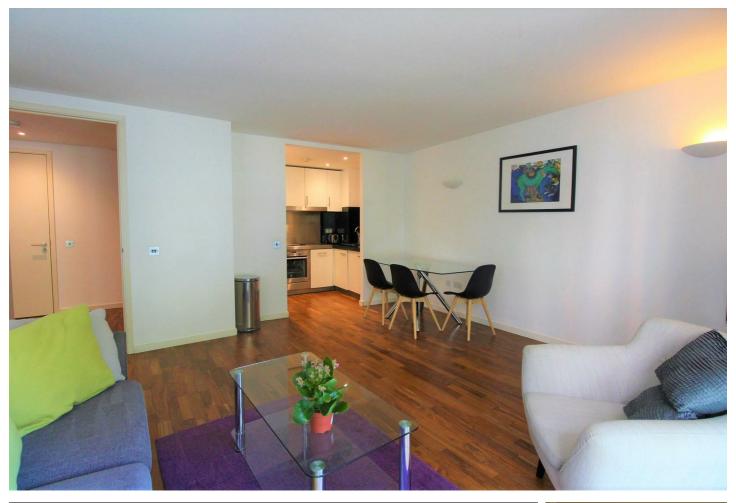

## E229 1 Fairmont Avenue, Canary Wharf, E14 9PX £2,350 PCM

New Providence Wharf - Furnished one bedroom apartment presented in excellent condition. Accommodation includes a separate kitchen finished to a high specification, good size living room with balcony with great views towards the river, the double bedroom benefits from large fitted wardrobe and there is additional storage in the hall. The bath and shower room is also finished to a high standard using high quality stone and tile. Occupants will further benefit from the use of a 24 hour concierge and extensive leisure facilities to include an indoor swimming pool, gymnasium and treatment rooms.