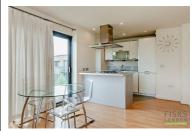

## Flat 20 1 Douglas Path, London Docklands, E14 3GR £1,775 Per Month

One bedroom apartment measuring approximately 646sqft\60 sqm. Situated on the third floor of the Equinox Building. The apartment benefits from a south facing reception room and balcony affording views towards the River Thames. Accommodation includes a good quality kitchen and bathroom and a generously proportioned reception and bedroom. Being located a few moments from Island Gardens DLR and the Greenwich foot tunnel, means easy access to Canary Wharf and historic Greenwich. Other benefits include a 12hr Concierge service and use of a secure parking bay.