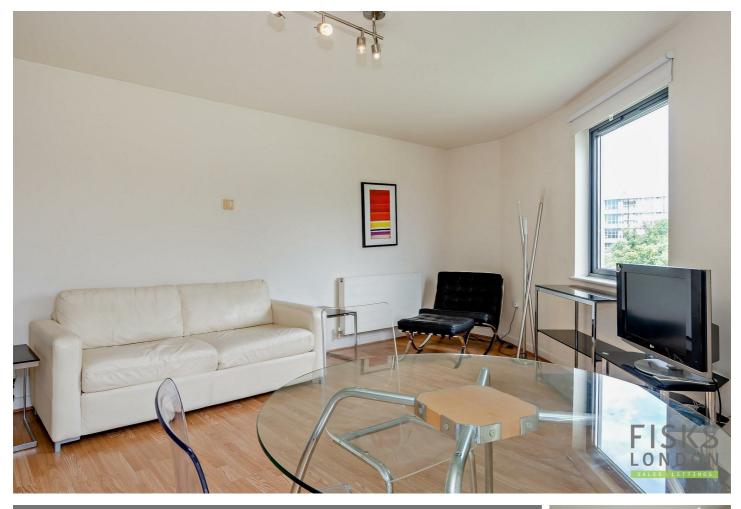

## Flat 20 1 Douglas Path, London Docklands, E14 3GR £1,775 Per Month

One bedroom apartment measuring approximately 646sqft\60 sqm. Situated on the third floor of the Equinox Building. The apartment benefits from a south facing reception room and balcony affording views towards the River Thames. Accommodation includes a good quality kitchen and bathroom and a generously proportioned reception and bedroom. Being located a few moments from Island Gardens DLR and the Greenwich foot tunnel, means easy access to Canary Wharf and historic Greenwich. Other benefits include a 12hr Concierge service and use of a secure parking bay.