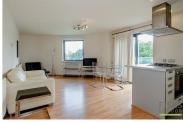

## Flat 20 1 Douglas Path, London Docklands, E14 3GR £1,775 Per Month

One bedroom apartment measuring approximately 646sqft\60 sqm. Situated on the third floor of the Equinox Building. The apartment benefits from a south facing reception room and balcony affording views towards the River Thames. Accommodation includes a good quality kitchen and bathroom and a generously proportioned reception and bedroom. Being located a few moments from Island Gardens DLR and the Greenwich foot tunnel, means easy access to Canary Wharf and historic Greenwich. Other benefits include a 12hr Concierge service and use of a secure parking bay.