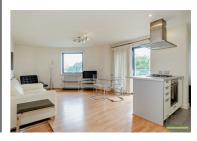

## Flat 20 1 Douglas Path, London Docklands, E14 3GR £1,775 Per Month

One bedroom apartment measuring approximately 646sqft\60 sqm. Situated on the third floor of the Equinox Building. The apartment benefits from a south facing reception room and balcony affording views towards the River Thames. Accommodation includes a good quality kitchen and bathroom and a generously proportioned reception and bedroom. Being located a few moments from Island Gardens DLR and the Greenwich foot tunnel, means easy access to Canary Wharf and historic Greenwich. Other benefits include a 12hr Concierge service and use of a secure parking bay.