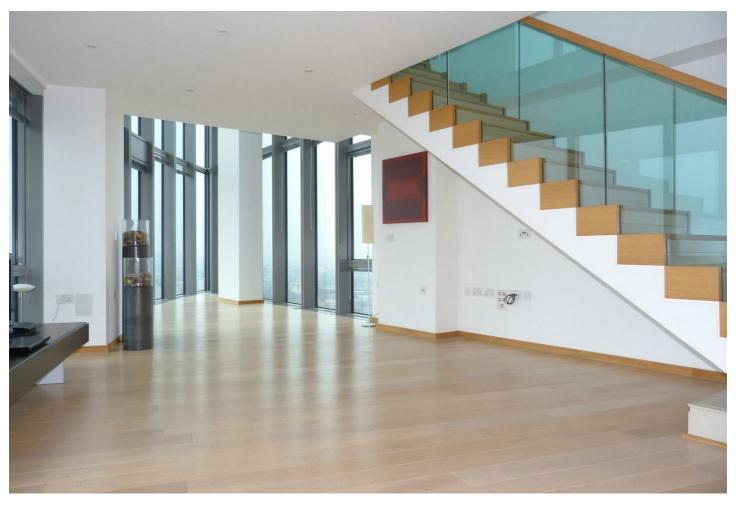

## Flat 2701 26 Hertsmere Road, Docklands, E14 4EG £5,850 PCM

B

Duplex apartment with panoramic views to include, The River Thames, The City and Canary Wharf. Internal accommodation measures approximately, (203 msq / 2185 sq ft). The first floor includes an entrance hall and separate cloakroom a very large reception room and open plan kitchen, stairs to the upper floor lead to a second reception room and two very good size bedrooms both with en-suite bathrooms and access to `walk in` wardrobe. The apartment is conveniently located within moments of West India DLR and Canary Wharf tube station. Consequently the City of London and the West End can be reached in under half an hour. West India Quay is well connected by road and is a fifteen minute drive to City Airport. Other benefits include secure parking and a 24 hour concierge