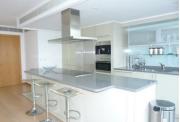

## Flat 2701 26 Hertsmere Road, Docklands, E14 4EG £5,850 PCM

B

Duplex apartment with panoramic views to include, The River Thames, The City and Canary Wharf. Internal accommodation measures approximately, (203 msq / 2185 sq ft). The first floor includes an entrance hall and separate cloakroom a very large reception room and open plan kitchen, stairs to the upper floor lead to a second reception room and two very good size bedrooms both with en-suite bathrooms and access to `walk in` wardrobe. The apartment is conveniently located within moments of West India DLR and Canary Wharf tube station. Consequently the City of London and the West End can be reached in under half an hour. West India Quay is well connected by road and is a fifteen minute drive to City Airport. Other benefits include secure parking and a 24 hour concierge