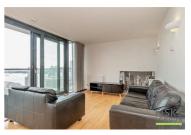

266 Blackwall Way, Docklands, E14 9GP £2,500 Per Month

В

\*\*UTILITY BILLS INCLUDED IN THE RENT\*\* Proton Tower – Available furnished or unfurnished. Two-bedroom two-bathroom apartment situated on the 16th floor. The flat has been painted and decorated in readiness to-let and new carpets have been fitted in both bedrooms. A large lounge provides access to a good size balcony affording south facing views of the 'O2' and River Thames. Occupants will further benefit from 24-hour concierge and access to a gymnasium. Located just a stone's throw from East India DLR (zone 2) means easy access to Canary Wharf and the City. A parking bay is available subject to negotiation.