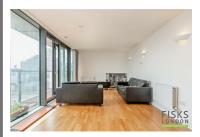

266 Blackwall Way, Docklands, E14 9GP £2,500 Per Month

В

\*\*UTILITY BILLS INCLUDED IN THE RENT\*\* Proton Tower – Available furnished or unfurnished. Two-bedroom two-bathroom apartment situated on the 16th floor. The flat has been painted and decorated in readiness to-let and new carpets have been fitted in both bedrooms. A large lounge provides access to a good size balcony affording south facing views of the 'O2' and River Thames. Occupants will further benefit from 24-hour concierge and access to a gymnasium. Located just a stone's throw from East India DLR (zone 2) means easy access to Canary Wharf and the City. A parking bay is available subject to negotiation.