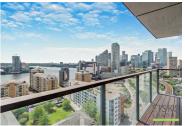

266 Blackwall Way, Docklands, E14 9GP £2,500 Per Month

В

\*\*UTILITY BILLS INCLUDED IN THE RENT\*\* Proton Tower – Available furnished or unfurnished. Two-bedroom two-bathroom apartment situated on the 16th floor. The flat has been painted and decorated in readiness to-let and new carpets have been fitted in both bedrooms. A large lounge provides access to a good size balcony affording south facing views of the 'O2' and River Thames. Occupants will further benefit from 24-hour concierge and access to a gymnasium. Located just a stone's throw from East India DLR (zone 2) means easy access to Canary Wharf and the City. A parking bay is available subject to negotiation.