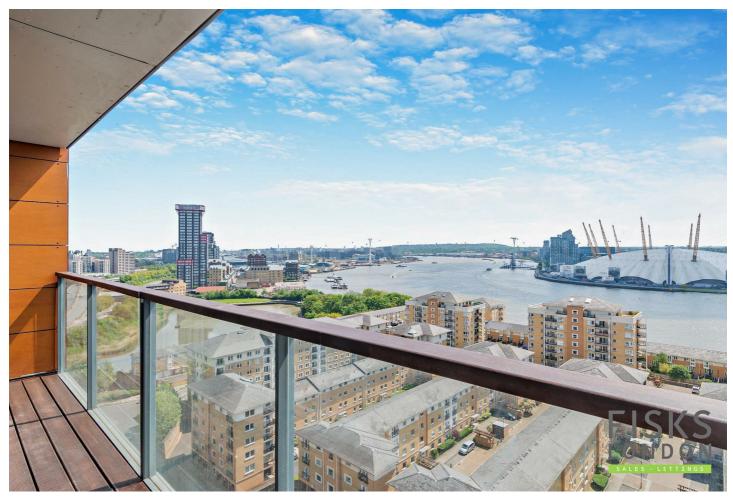

266 Blackwall Way, Docklands, E14 9GP £2,500 Per Month

В

\*\*UTILITY BILLS INCLUDED IN THE RENT\*\* Proton Tower – Available furnished or unfurnished. Two-bedroom two-bathroom apartment situated on the 16th floor. The flat has been painted and decorated in readiness to-let and new carpets have been fitted in both bedrooms. A large lounge provides access to a good size balcony affording south facing views of the 'O2' and River Thames. Occupants will further benefit from 24-hour concierge and access to a gymnasium. Located just a stone's throw from East India DLR (zone 2) means easy access to Canary Wharf and the City. A parking bay is available subject to negotiation.