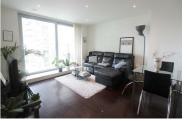

## 804 1 Pan Peninsula Square, London, E14 9HA £2,150 Per Month

Furnished one bedroom apartment measuring approximately 43msq\463 sqst. The apartment is situated on the 8th floor and both the principal rooms view across the courtyard and afford glimpses of the south dock. A good size balcony is accessed from the living room. The high specification includes a contemporary kitchen with integrated appliances and stone finish luxury bathroom. A flat-screen TV and a DVD player are included. Occupants will benefit from a 24hr Concierge, and extensive leisure facilities to include, an indoor Swimming Pool, Jacuzzi, duplex Gymnasium, use of a Private Cinema and access to a bar located on the 50th floor of the development. Located just a moment`s walk to Canary Wharf and the Jubilee Line.