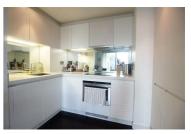

## 804 1 Pan Peninsula Square, London, E14 9HA £2,150 Per Month

Furnished one bedroom apartment measuring approximately 43msq\463 sqst. The apartment is situated on the 8th floor and both the principal rooms view across the courtyard and afford glimpses of the south dock. A good size balcony is accessed from the living room. The high specification includes a contemporary kitchen with integrated appliances and stone finish luxury bathroom. A flat-screen TV and a DVD player are included. Occupants will benefit from a 24hr Concierge, and extensive leisure facilities to include, an indoor Swimming Pool, Jacuzzi, duplex Gymnasium, use of a Private Cinema and access to a bar located on the 50th floor of the development. Located just a moment`s walk to Canary Wharf and the Jubilee Line.