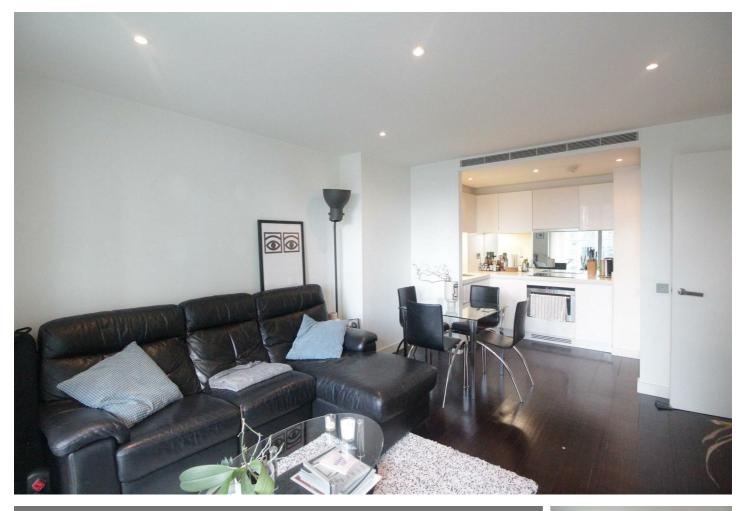

## 804 1 Pan Peninsula Square, London, E14 9HA £2,150 Per Month

Furnished one bedroom apartment measuring approximately 43msq\463 sqst. The apartment is situated on the 8th floor and both the principal rooms view across the courtyard and afford glimpses of the south dock. A good size balcony is accessed from the living room. The high specification includes a contemporary kitchen with integrated appliances and stone finish luxury bathroom. A flat-screen TV and a DVD player are included. Occupants will benefit from a 24hr Concierge, and extensive leisure facilities to include, an indoor Swimming Pool, Jacuzzi, duplex Gymnasium, use of a Private Cinema and access to a bar located on the 50th floor of the development. Located just a moment`s walk to Canary Wharf and the Jubilee Line.