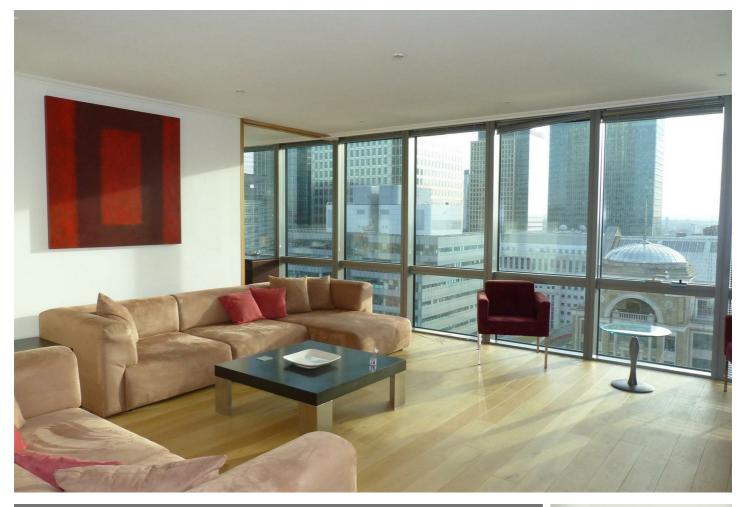

## 2403 26 Hertsmere Road, Docklands, E14 4EG £4,110 Per Month

West India Quay - Spacious luxury two bedroom apartment affording spectacular views over Canary Wharf and the quayside at West India Quay. Internal accommodation measures approx.. (143 msq / 1539 sq ft). Both bedrooms have en-suite bathrooms. The apartment comes fully furnished with modern contemporary furniture. Other benefits include SKY,SKY+, Hotbird and Freeview. and 24 hour concierge service. Located just a short walk from West India Quay DLR and Canary Wharf means easy access to the City and West End.