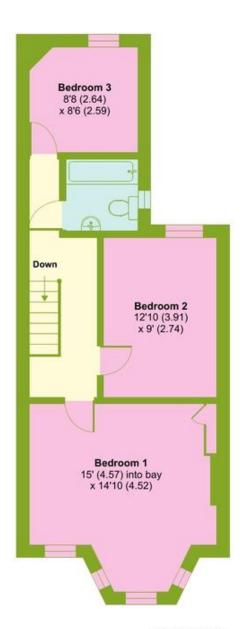

## Thorold Road, Bounds Green, London, N22

Approximate Area = 1035 sq ft / 96.2 sq m Outbuilding = 53 sq ft / 4.9 sq m Total = 1088 sq ft / 101.1 sq m

For identification only - Not to scale

**GROUND FLOOR** 

FIRST FLOOR

Bounds Green Office 3 Latham Court Brownlow Road London N11 2ES 0208 - 365 - 8900 boundsgreen@wilkinsonbyrne.com Turnpike Lane Office
8 Turnpike Parade
Green Lanes
London N15 3EA
0208 - 888 - 0022
turnpikelane@wilkinsonbyrne.com