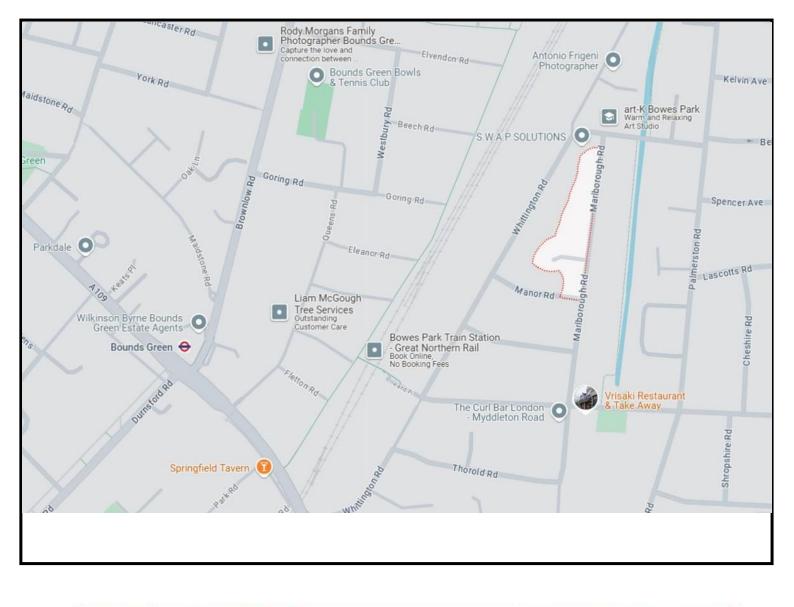

### £239,995 SOF

Located in the sought-after area of Bowes Park, this well-presented first-floor studio flat offers a bright and airy open-plan living space, a modern fitted kitchen with ample storage, and a modern bathroom. The property also benefits from off street parking, a rare advantage in this vibrant neighborhood. With excellent transport links, including Bowes Park railway station and Bounds Green Underground (Piccadilly Line) just a short walk away, commuting to Central London is effortless. Surrounded by independent cafes, shops, on the popular Myddleton road, this charming studio is perfect for first-time buyers, professionals, or investors looking for a convenient and desirable location. Early viewing is highly recommended.