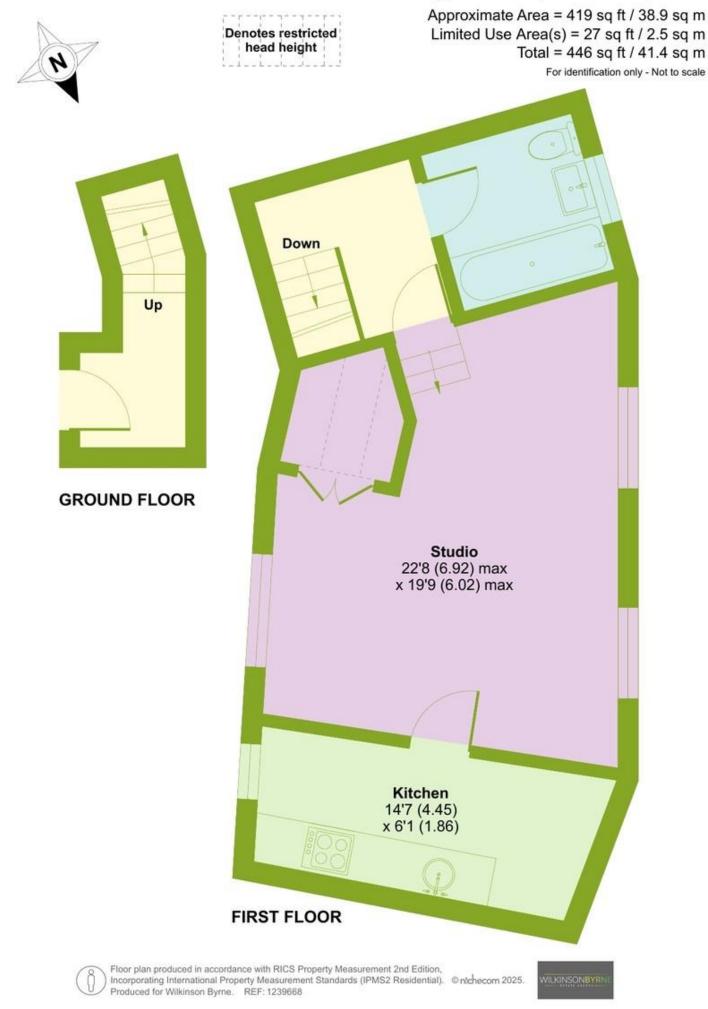

### £239,995 SOF

Located in the sought-after area of Bowes Park, this well-presented first-floor studio flat offers a bright and airy open-plan living space, a modern fitted kitchen with ample storage, and a modern bathroom. The property also benefits from off street parking, a rare advantage in this vibrant neighborhood. With excellent transport links, including Bowes Park railway station and Bounds Green Underground (Piccadilly Line) just a short walk away, commuting to Central London is effortless. Surrounded by independent cafes, shops, on the popular Myddleton road, this charming studio is perfect for first-time buyers, professionals, or investors looking for a convenient and desirable location. Early viewing is highly recommended.