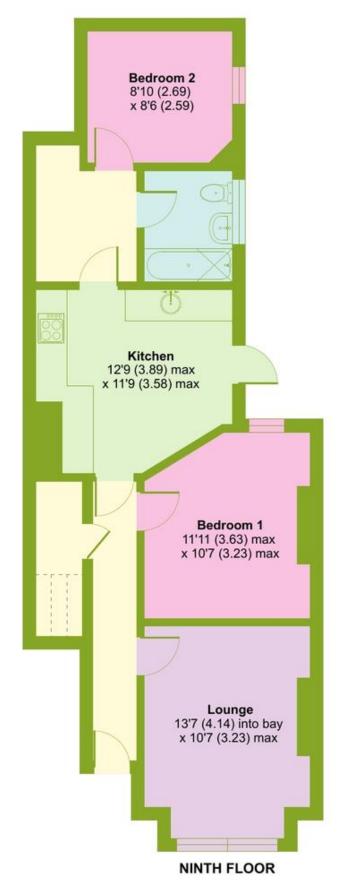

## Maryland Road, Wood Green, London, N22

N

Approximate Area = 679 sq ft / 63 sq m Limited Use Area(s) = 15 sq ft / 1.3 sq m Total = 694 sq ft / 64.3 sq m

For identification only - Not to scale

Denotes restricted head height