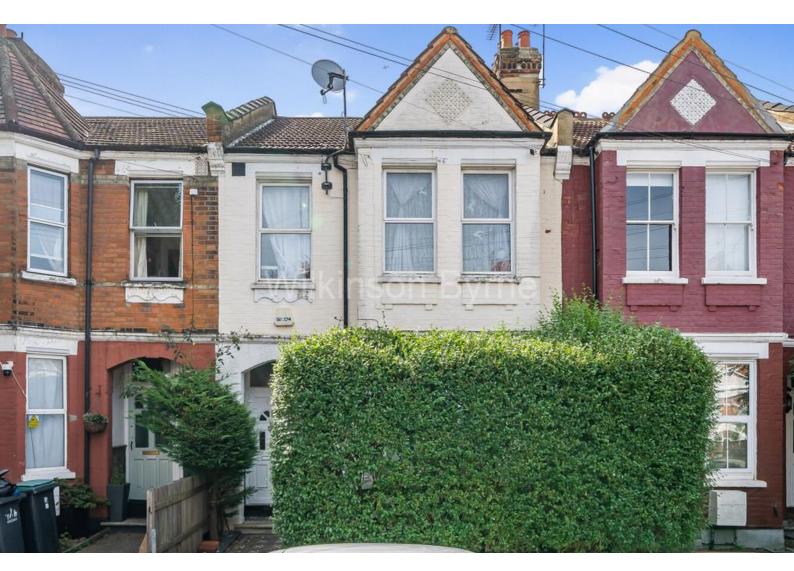

## Maryland Road, N22 5AP

## £399,950 SHARE OF FREEHOLD

This two bedroom, ground floor garden maisonette set within this charming, period residence. The property offers adaptable living space throughout. This character filled property is in need of full refurbishment and currently comprises; two bedrooms, kitchen, dining room, a bathroom, and direct access to a South facing rear garden. Further benefitting from gas central heating, double glazing, Ideally located on a quiet residential road off Green Lanes, within walking distance of both Wood Green Underground Station, Bowes Park British Rail Station and served by several local bus routes offering easy access to Central London and the City. Woodside Park is also within walking distance as well as several recreational grounds.