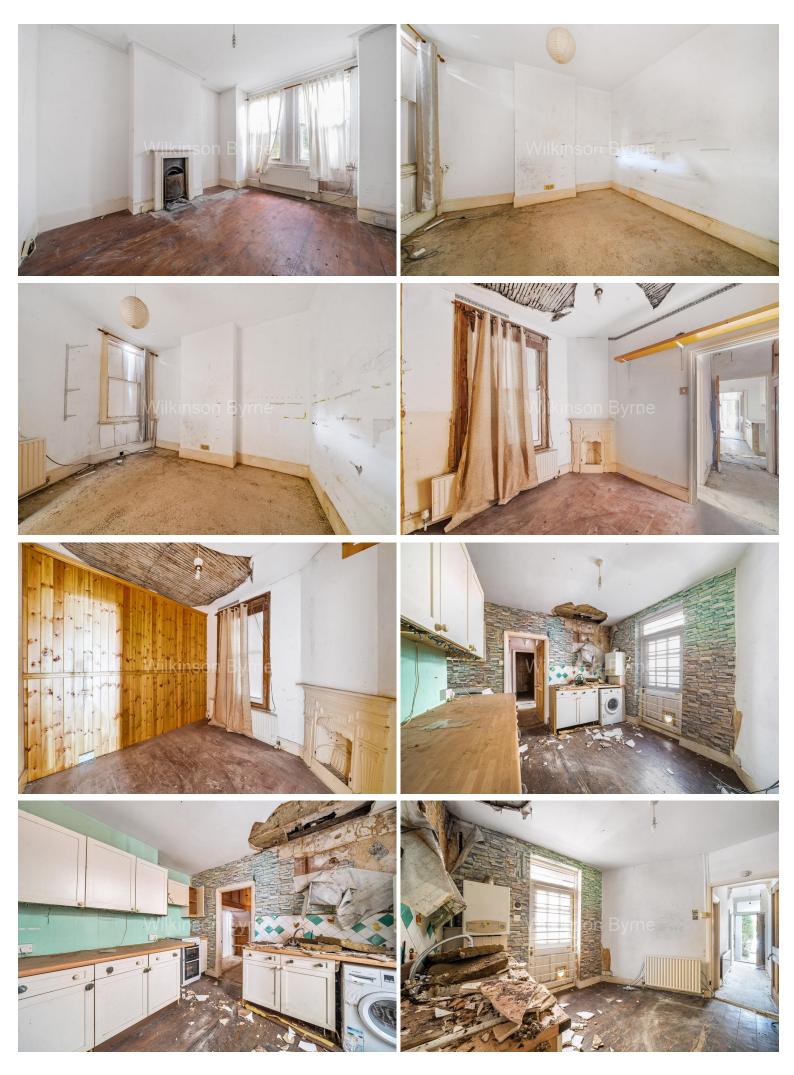

## £399,950 SHARE OF FREEHOLD

This two bedroom, ground floor garden maisonette set within this charming, period residence. The property offers adaptable living space throughout. This character filled property is in need of full refurbishment and currently comprises; two bedrooms, kitchen, dining room, a bathroom, and direct access to a South facing rear garden. Further benefitting from gas central heating, double glazing, Ideally located on a quiet residential road off Green Lanes, within walking distance of both Wood Green Underground Station, Bowes Park British Rail Station and served by several local bus routes offering easy access to Central London and the City. Woodside Park is also within walking distance as well as several recreational grounds.