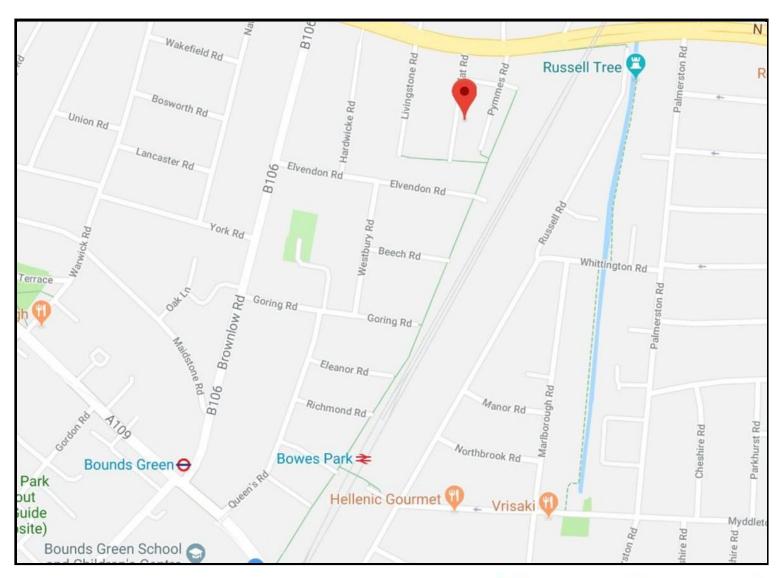

not constitute any part of an offer or contract. Intending purchasers should not rely on them as fittings. Room sizes should not be relied upon for carpets and furnishings. The measurements given are approximate. No person in this firm's employment has the authority to make or give any representation or warranty in respect of the property.

## Moffat Road, London, N13

Approximate Area = 1558 sq ft / 144.7 sq m Outbuilding = 351 sq ft / 32.6 sq m Total = 1909 sq ft / 177.3 sq m

For identification only - Not to scale







SECOND FLOOR

#### **GROUND FLOOR**

Bedroom 4

11'4 (3.45)

x 10'5 (3.18)

Reception Room

13'7 (4.14) into bay

x 13' (3.96) max

Up

20'8 (6.30) x 17' (5.18)

Garden Approximate 32' (9.75) x 17' (5.18)

> Kitchen / Breakfast Room 27'2 (8.28) max x 11' (3.35)











Bounds Green Office 3 Latham Court Brownlow Road London N11 2ES 0208 - 365 - 8900 boundsgreen@wilkinsonbyrne.com Turnpike Lane Office
8 Turnpike Parade
Green Lanes
London N15 3EA
0208 - 888 - 0022
turnpikelane@wilkinsonbyrne.com