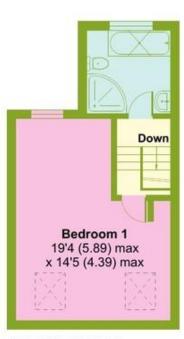

## Moffat Road, London, N13

Approximate Area = 1558 sq ft / 144.7 sq m Outbuilding = 351 sq ft / 32.6 sq m Total = 1909 sq ft / 177.3 sq m

For identification only - Not to scale

SECOND FLOOR