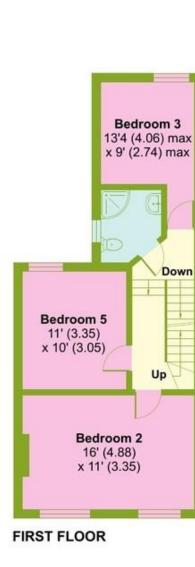

## Moffat Road, London, N13

Approximate Area = 1558 sq ft / 144.7 sq m Outbuilding = 351 sq ft / 32.6 sq m Total = 1909 sq ft / 177.3 sq m

For identification only - Not to scale

SECOND FLOOR

#### **GROUND FLOOR**

Bedroom 4

11'4 (3.45)

x 10'5 (3.18)

Reception Room

13'7 (4.14) into bay

x 13' (3.96) max

Up