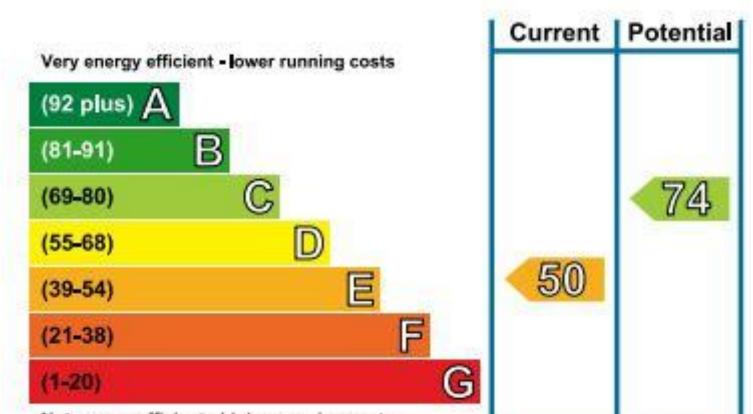

ot constitute any part of an offer or contract. Intending purchasers should not rely on them as fittings. Room sizes should not be relied upon for carpets and furnishings. The measurements given are approximate. No person in this firm's employment has the authority to make or give any representation or warranty in respect of the property.

## Moffat Road, London, N13

Approximate Area = 1558 sq ft / 144.7 sq m Outbuilding = 351 sq ft / 32.6 sq m Total = 1909 sq ft / 177.3 sq m

For identification only - Not to scale







SECOND FLOOR

#### **GROUND FLOOR**

Bedroom 4

11'4 (3.45)

x 10'5 (3.18)

Reception Room

13'7 (4.14) into bay

x 13' (3.96) max

Up

20'8 (6.30) x 17' (5.18)

Garden Approximate 32' (9.75) x 17' (5.18)

> Kitchen / Breakfast Room 27'2 (8.28) max x 11' (3.35)











Bounds Green Office 3 Latham Court Brownlow Road London N11 2ES 0208 - 365 - 8900 boundsgreen@wilkinsonbyrne.com Turnpike Lane Office
8 Turnpike Parade
Green Lanes
London N15 3EA
0208 - 888 - 0022
turnpikelane@wilkinsonbyrne.com