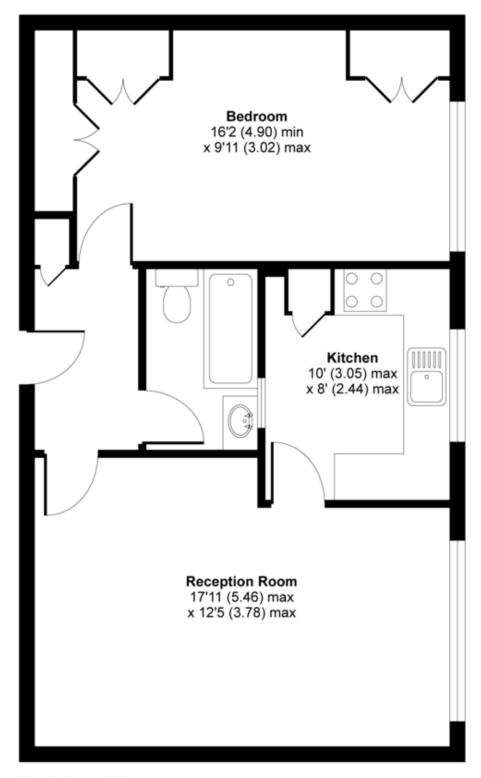

## Oak Lane, London, N11

## APPROX. GROSS INTERNAL FLOOR AREA 558 SQ FT 51.8 SQ METRES

FIRST FLOOR

Whilst every attempt has been made to ensure the accuracy of the floor plan contained here, measurements of doors, windows and rooms are approximate and no responsibility is taken for any error, omission or misstatement. These plans are for representation purposes only as defined by RICS Code of Measuring Practice and should be used as such by any prospective purchaser. Specifically no guarantee is given on the total square footage of the property if quoted on this plan. Any figure given is for initial guidance only and should not be relied on as a basis of valuation.