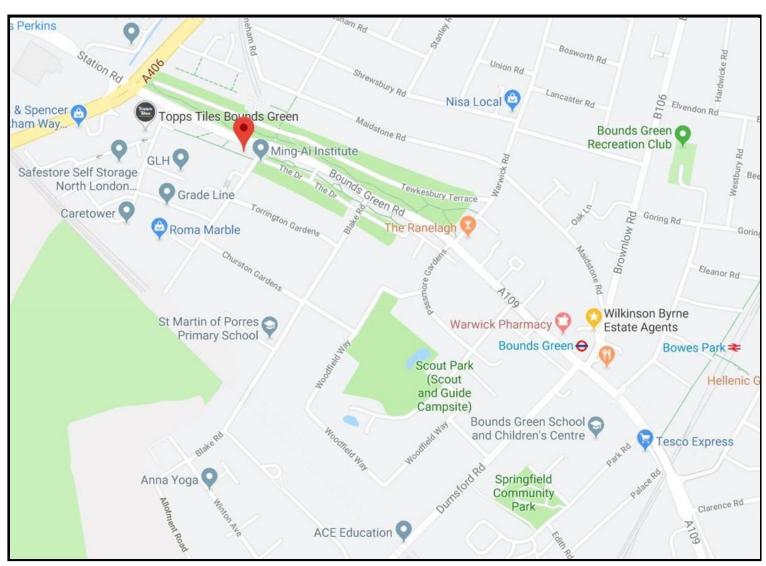

## OFFERS IN EXCESS OF £280,000

This sought-after one-bedroom flat, located on the first floor of a purpose-built block. The property offers a comfortable living space with a double bedroom, a fitted kitchen, and a modern bathroom. Benefiting from high energy efficiency, the Property has low cost Economy 7 Heating and hot water, no water bills as this is included in the service charge. A notable feature is the allocated underground parking space, providing secure and convenient parking. The block also boasts lifts to all floors and an entry phone system, ensuring easy access and added security. Situated just a short walk from Bounds Green Tube and Bowes Park B.R. stations, this flat offers excellent transport links, making it an ideal choice for commuters. Don't miss out on the opportunity to live in this desirable location with all the conveniences it has to offer.