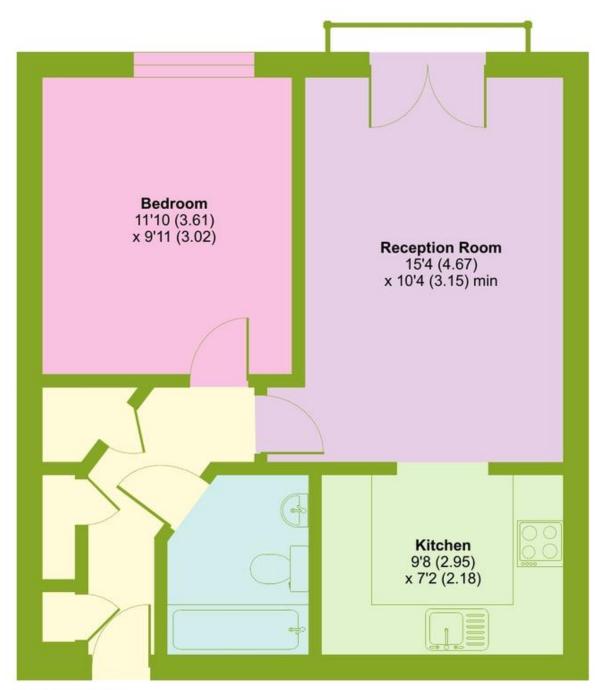

## Gean Court, Cline Road, London, N11

Approximate Area = 479 sq ft / 44.5 sq m

For identification only - Not to scale

**FIRST FLOOR** 

Bounds Green Office 3 Latham Court Brownlow Road London N11 2ES 0208 - 365 - 8900 boundsgreen@wilkinsonbyrne.com Turnpike Lane Office
8 Turnpike Parade
Green Lanes
London N15 3EA
0208 - 888 - 0022
turnpikelane@wilkinsonbyrne.com