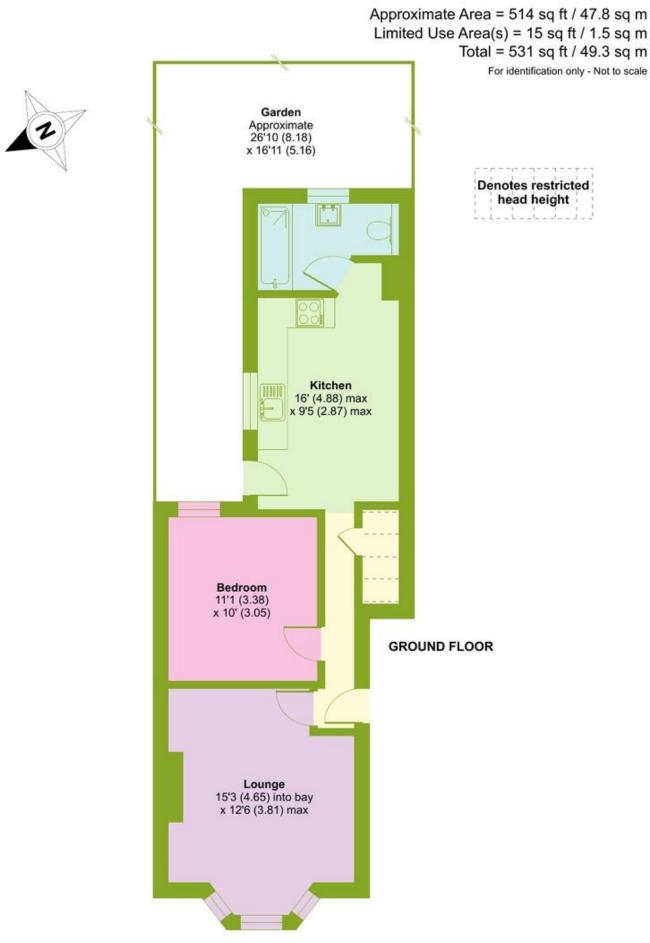

## Russell Road, London, N13

Floor plan produced in accordance with RICS Property Measurement Standards incorporating International Property Measurement Standards (IPMS2 Residential). © ntchecom 2023. Produced for Wilkinson Byrne. REF: 1135462