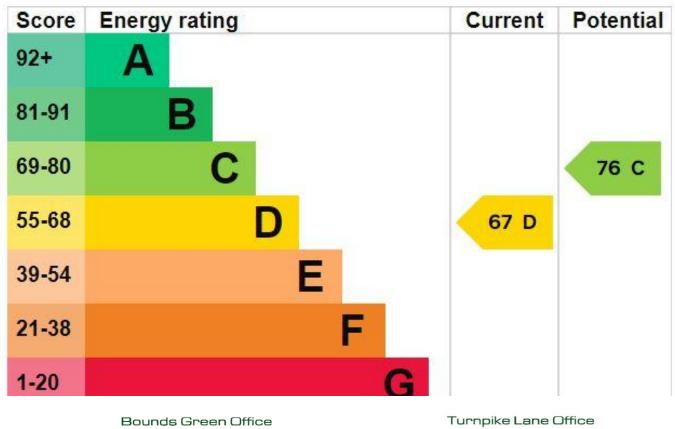

## Russell Road, London, N13

Floor plan produced in accordance with RICS Property Measurement Standards incorporating International Property Measurement Standards (IPMS2 Residential). © ntchecom 2023. Produced for Wilkinson Byrne. REF: 1135462