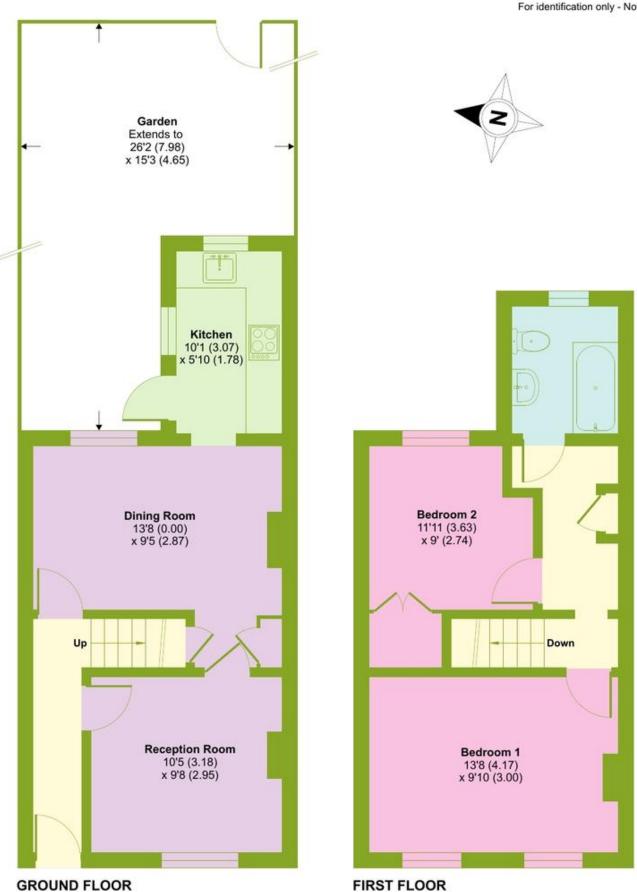

## Pymmes Road, Palmers Green, London, N13

Approximate Area = 717 sq ft / 66.6 sq m For identification only - Not to scale

Floor plan produced in accordance with RICS Property Measurement Standards incorporating International Property Measurement Standards (IPMS2 Residential). © ntchecom 2024. Produced for Wilkinson Byrne. REF: 1119929