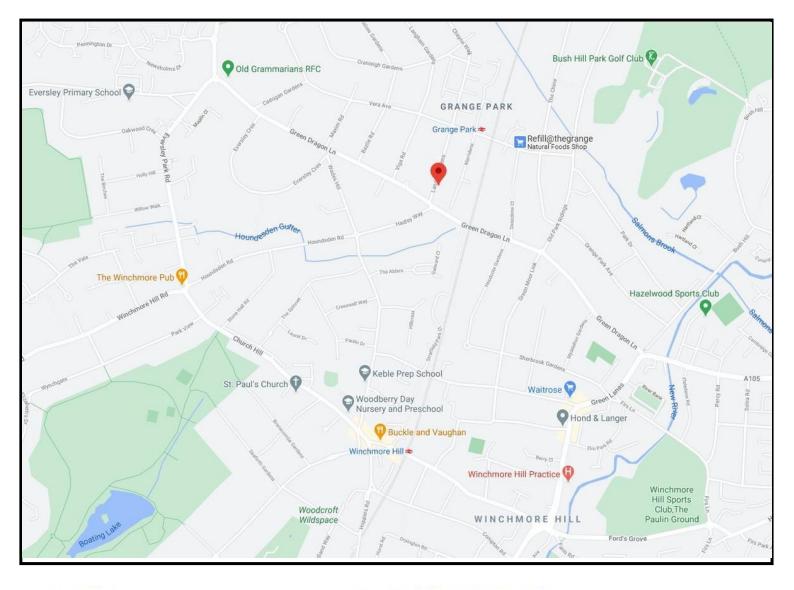

## Landra Gardens, N21 1RT

## £1,075,000 FREEHOLD

A wonderful opportunity to acquire this beautifully presented 4 bedroom extended semi-detached house with off street parking for 3 cars and a garage, situated in this sought after road in the heart of Grange Park. The current owners have put a lot of time and effort into refurbishing the house to a very high standard furthermore the house has had a Vaillant boiler fitted within the last year. The ground floor comprises of a large dining room, 22' lounge, with double glazed sliding doors overlooking 110' garden which has a large patio area which includes a built in BBQ and stairs leading to a large lawn area. 20' well-appointed kitchen diner which leads into a fitted utility area and a ground floor W.C. On the first floor there are 4 bedrooms and a large modern bathroom. Within easy reach of local shops, restaurants, buses and railway station and in the catchment for both Grange Park primary and Highlands secondary schools.