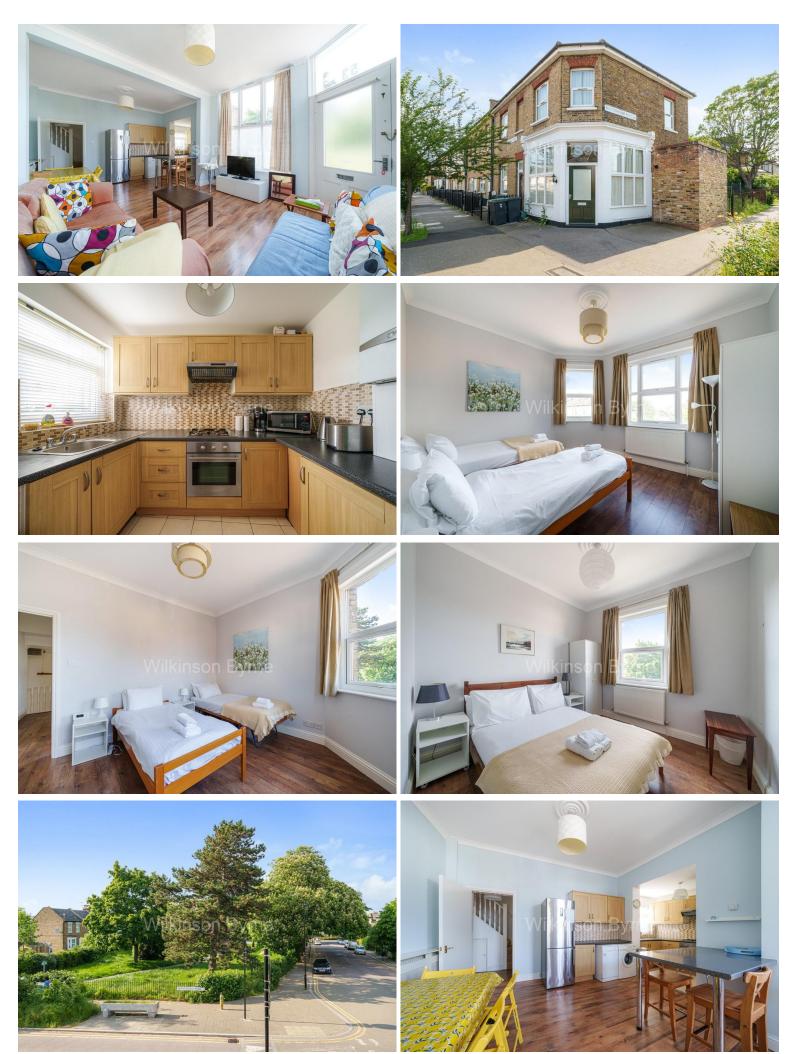

## Finsbury Road, N22 8PA

£499,999 FREEHOLD

Discover the perfect blend of space, convenience, and charm in this delightful two double bedroom corner house, located in the highly sought-after area of Bowes Park. This rare gem presents an excellent opportunity for both first-time buyers and investors looking to secure a home in a vibrant neighbourhood. There is a large lounge, offering ample space for relaxation and entertaining guests. The abundance of natural light and high ceilings creates a warm and inviting atmosphere, the well-appointed kitchen features fitted units, ample countertop space, and modern appliances. The property comprises two Double bedrooms, each offering ample space for accommodating a growing family or guests. The modern bathroom is designed to cater to your comfort and convenience. Situated in the heart of Bowes Park, this home benefits from its proximity to green spaces. Additionally, the property enjoys easy access to a plethora of transport links, including Wood Green & Bounds green tube station