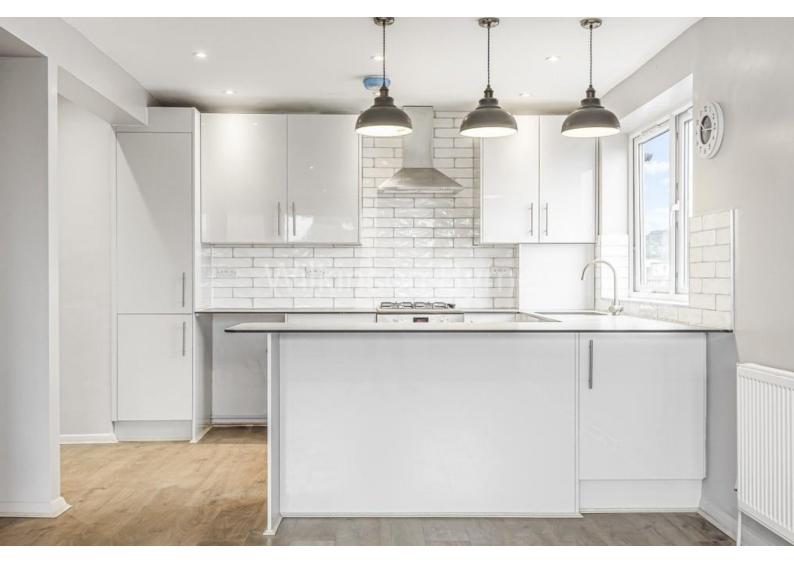

### £1,150 PCM

This newly refurbished flat is ready for occupation. This property has been completely modernised including a new fitted kitchen which has a breakfast bar and is open to the lounge area, a large double bedroom and a brand new fitted modern shower room. To complete the property it has been decorated throughout and had new flooring fitted in every room, with communal gardens to the rear this sought after block in Bounds Green in also very close to Bounds Green tube and B owes Park railway stations. This is a fantastic flat for renting due to the unbeatable location.