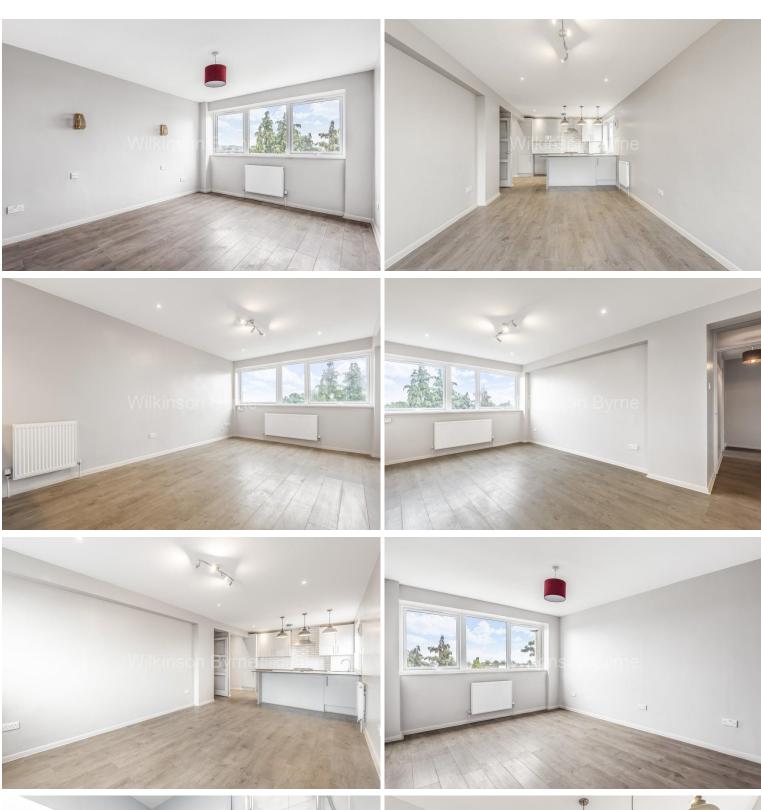

### £1,150 PCM

This newly refurbished flat is ready for occupation. This property has been completely modernised including a new fitted kitchen which has a breakfast bar and is open to the lounge area, a large double bedroom and a brand new fitted modern shower room. To complete the property it has been decorated throughout and had new flooring fitted in every room, with communal gardens to the rear this sought after block in Bounds Green in also very close to Bounds Green tube and B owes Park railway stations. This is a fantastic flat for renting due to the unbeatable location.