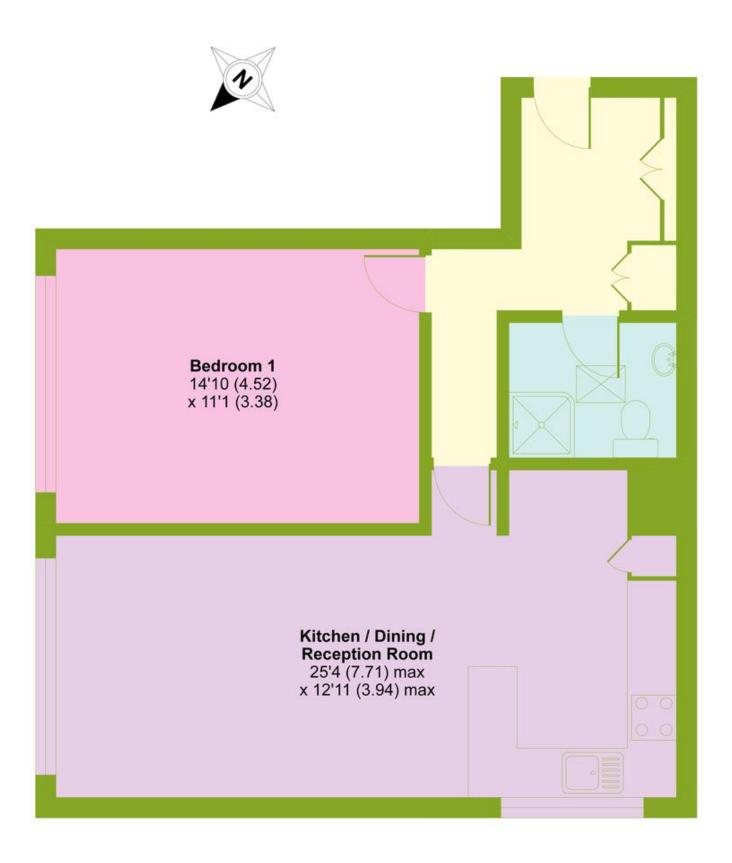

## Maidstone Road, London, N11

Total = 604 sq ft / 56.1 sq m For identification only - Not to scale

Floor plan produced in accordance with RICS Property Measurement Standards incorporating International Property Measurement Standards (IPMS2 Residential). © n/checom 2020. Produced for Wilkinson Byrne. REF: 637091