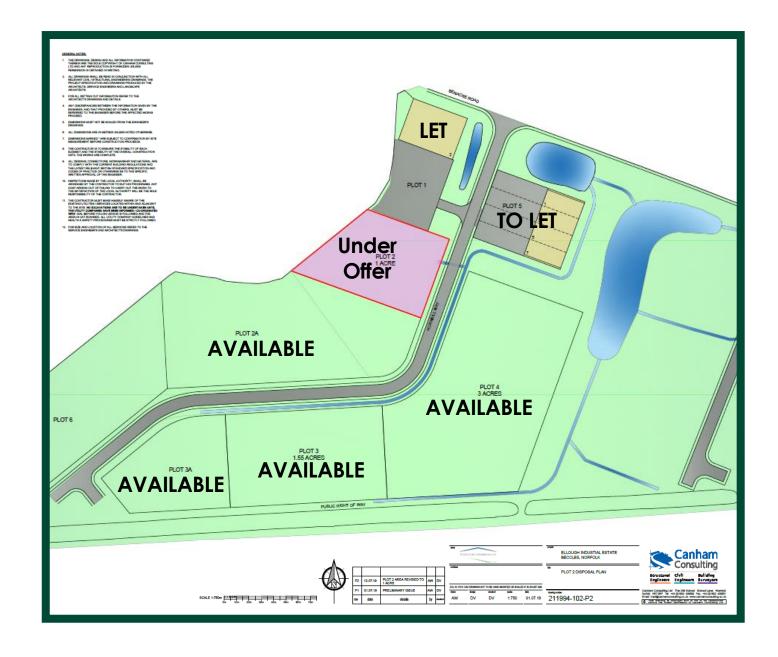

# PLOT AVAILABILITY

| Plot No           | Acres | Status (as at 16th August 2019) |
|-------------------|-------|---------------------------------|
| 1                 | 1     | Built and occupied              |
| 2                 | 2     | Under offer                     |
| 2A                | 2.5   | Available                       |
| 3                 | 1.55  | Available                       |
| 3A                | TBC   | Available                       |
| 4                 | 3     | Available                       |
| 5                 | 2     | Built and available to let      |
| 6                 | TBC   | To be confirmed                 |
| Subject to change |       |                                 |

# SITE PLAN

Residential Agricultural Commercial On Site Auctions Property Management Building Consultancy Auction Rooms Holiday Cottages