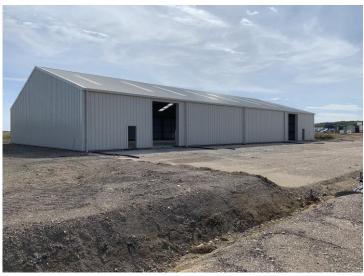

# PLOT AVAILABILITY

| Plot No           | Acres | Status (as at 16th August 2019) |
|-------------------|-------|---------------------------------|
| 1                 | 1     | Built and occupied              |
| 2                 | 2     | Under offer                     |
| 2A                | 2.5   | Available                       |
| 3                 | 1.55  | Available                       |
| 3A                | TBC   | Available                       |
| 4                 | 3     | Available                       |
| 5                 | 2     | Built and available to let      |
| 6                 | TBC   | To be confirmed                 |
| Subject to change |       |                                 |