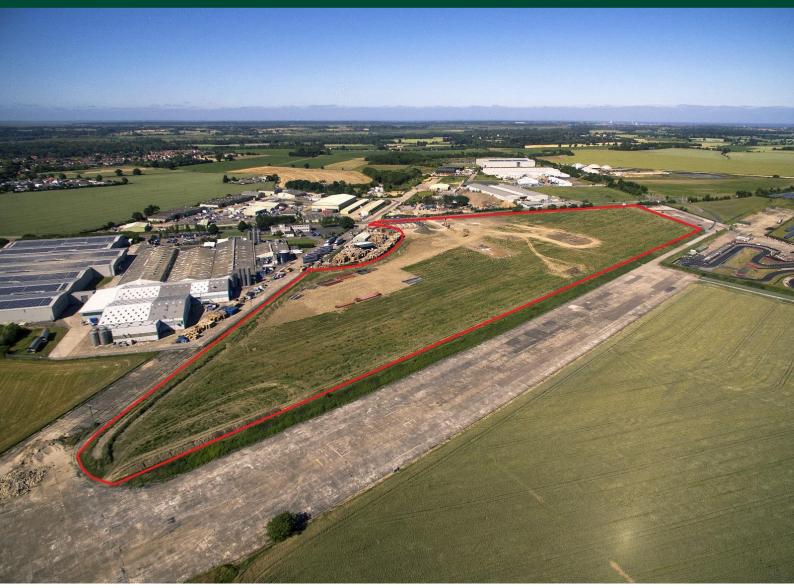

# DURRANTS COMMERCIAL

**Hornbill Business Park,** Benacre Road, Ellough, Beccles, Suffolk, NR34 7XD

Hornbill Business Park is located in North Suffolk on the south eastern margin of Beccles in a popular industrial and business area comprising well established industrial estates, independent factory complexes and with a multitude of different business activities. Nearby occupiers include: Norfolk & Suffolk Plant, Carcom, Westrock Linkx Systems, Broadwater Mouldings and others.

Hornbill Business Park is owned by experienced industrial developers Saint Vincent Holdings. The site is managed by Peter Colby Commercials Ltd and encompasses about 28 acres of development land benefiting from Local Enterprise Partnership (LEP) designation. The owner is installing relevant infrastructure, building units to let and disposing of plots for third party development.

# PLOT AVAILABILITY

| Plot No           | Acres | Status (as at 16th August 2019) |
|-------------------|-------|---------------------------------|
| 1                 | 1     | Built and occupied              |
| 2                 | 2     | Under offer                     |
| 2A                | 2.5   | Available                       |
| 3                 | 1.55  | Available                       |
| 3A                | TBC   | Available                       |
| 4                 | 3     | Available                       |
| 5                 | 2     | Built and available to let      |
| 6                 | TBC   | To be confirmed                 |
| Subject to change |       |                                 |

# SITE PLAN

Residential Agricultural Commercial On Site Auctions Property Management Building Consultancy Auction Rooms Holiday Cottages