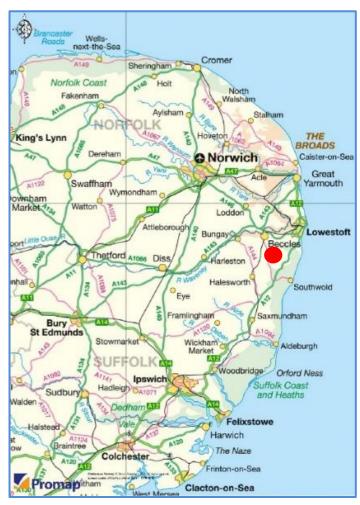

# DURRANTS COMMERCIAL

**Hornbill Business Park,** Benacre Road, Ellough, Beccles, Suffolk, NR34 7XD

Hornbill Business Park is located in North Suffolk on the south eastern margin of Beccles in a popular industrial and business area comprising well established industrial estates, independent factory complexes and with a multitude of different business activities. Nearby occupiers include: Norfolk & Suffolk Plant, Carcom, Westrock Linkx Systems, Broadwater Mouldings and others.

5 miles to the A12 and thence to Ipswich, London and the M25. Direct links to A143 (Bury St Edmunds) A145 (Lowestoff and North Sea coast) A146 (Norwich & Great Yarmouth).

Beccles southern relief road is accessed from the connecting roundabout 800m away.