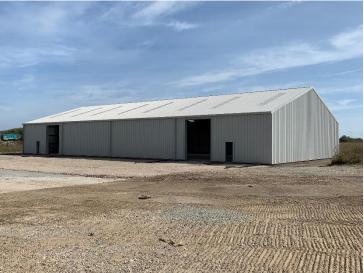

# PLOT AVAILABILITY

| Plot No           | Acres | Status (as at 16th August 2019) |
|-------------------|-------|---------------------------------|
| 1                 | 1     | Built and occupied              |
| 2                 | 2     | Under offer                     |
| 2A                | 2.5   | Available                       |
| 3                 | 1.55  | Available                       |
| 3A                | TBC   | Available                       |
| 4                 | 3     | Available                       |
| 5                 | 2     | Built and available to let      |
| 6                 | TBC   | To be confirmed                 |
| Subject to change |       |                                 |