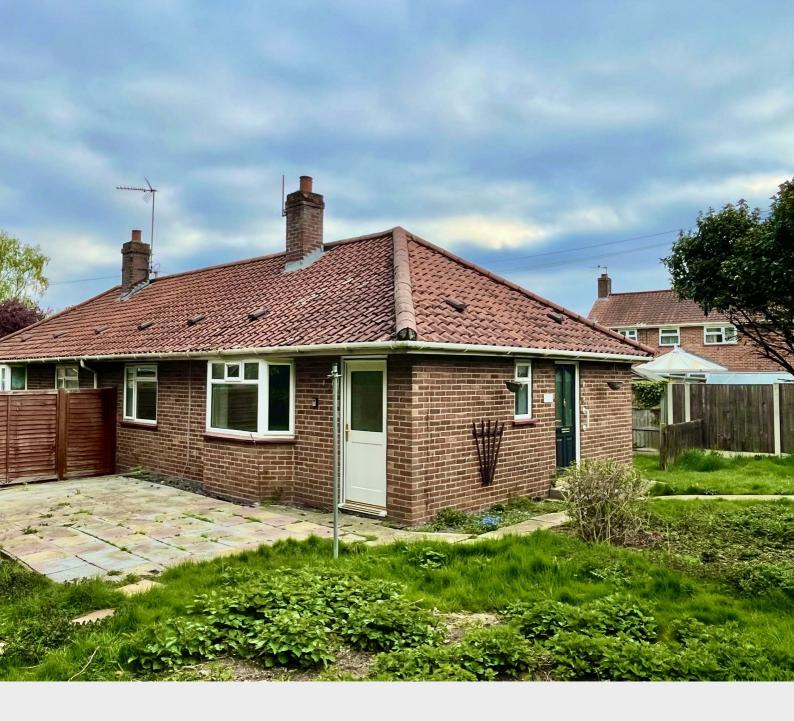

Briar Road | | Harleston | IP20 9DU

£200,000

## Key features

A recently improved semi-detached bungalow with good sized garden and still offering further potential. It is a tucked-away residential position within the sought -after market town of Harleston.