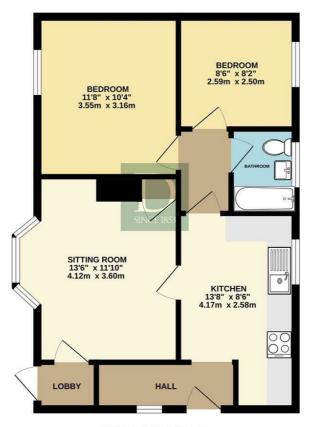

GROUND FLOOR 541 sq.ft. (50.3 sq.m.) approx.

TOTAL FLOOR AREA: 541 sq.ft. (50.3 sq.m.) approx.

Whilst every attempt has been made to ensure the accuracy of the footplan contained here, measurements of donce windows, and once windows, and once windows, and the statement. This plan is for illustrative purposes only and should be used as such by any prospective purchaser. The services, speties and appliances shown have not been tested and no guarantee as to their operations or efficiency can be given.