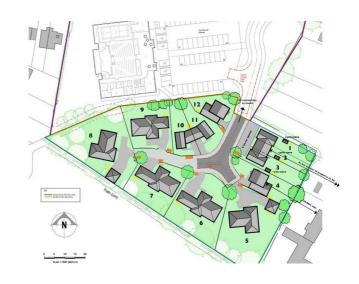

## Description

\*Currently under construction\* An exclusive development of 12 properties by local builders Sprake Developments Ltd.

:: Proposed Elevations :: 1:100 at A3 ::

Proposed Appearance: toft single roll concrete pantiles colour: farmhous

Scale 1:100 (metres)

Proposed Residential Development Land off School Lane Fressingfield for Sprake Developments (East Anglia) Lt

lot 12 :: Elevations I Scale: I:100 at A3 Drg.No.2078.29d

32-34 The Thoroughfare
Harleston
Norfolk
IP20 9AU
01379 852217
harleston@durrants.com
https://durrants.com/