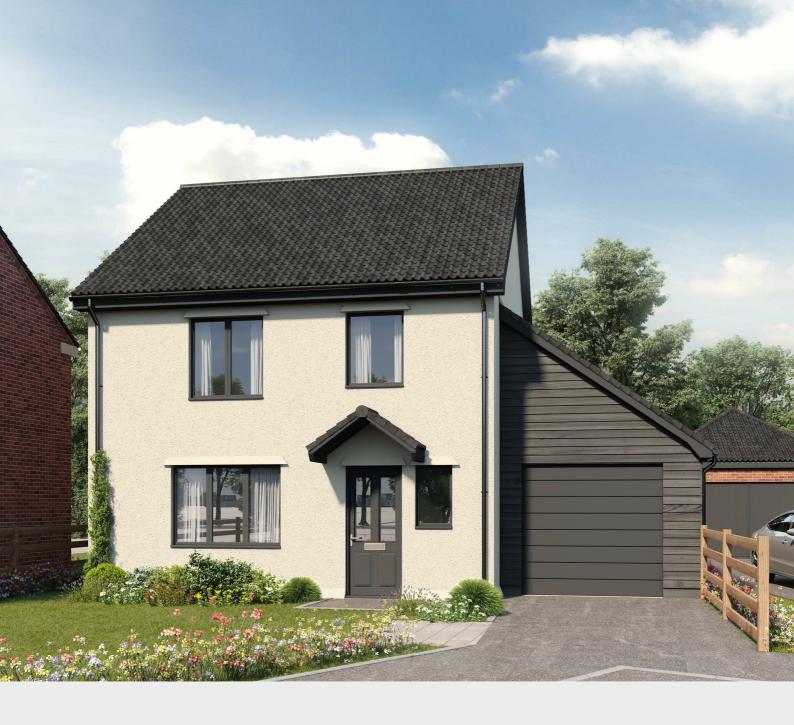

School Lane | | Fressingfield | IP21 5RU

Guide Price £395,000

## Key features

- Currently under construction
- Sought after village location
- Local Developer Sprake Developments
- 2 reception rooms
- 3 bedrooms
- Front and rear gardens
- Single garage
- Air source heat pump
- Off road parking
- LABC Warranty

## Description

\*Currently under construction\* An exclusive development of 12 properties by local builders Sprake Developments Ltd.

:: Proposed Elevations :: 1:100 at A3 ::

Proposed Appearance: toft single roll concrete pantiles colour: farmhous