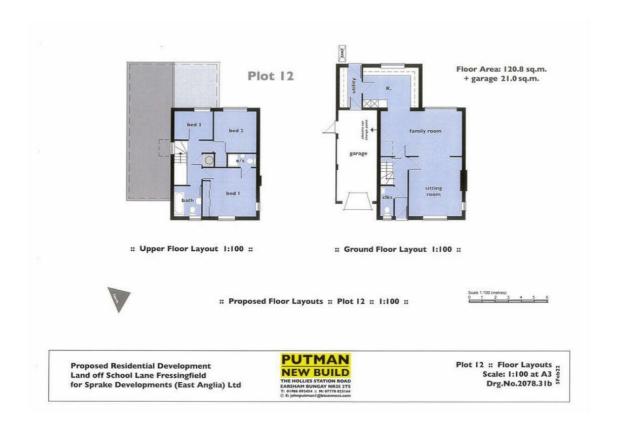

## Key features

- Currently under construction
- Sought after village location
- Local Developer Sprake Developments
- 2 reception rooms
- 3 bedrooms
- Front and rear gardens
- Single garage
- Air source heat pump
- Off road parking
- LABC Warranty

## Description

\*Currently under construction\* An exclusive development of 12 properties by local builders Sprake Developments Ltd.

:: Proposed Elevations :: 1:100 at A3 ::

Proposed Appearance: toft single roll concrete pantiles colour: farmhous