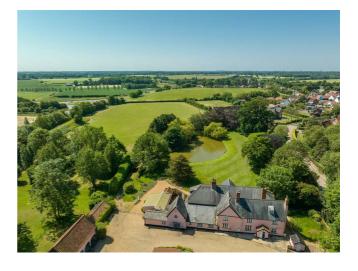

## Key features

- Grade II Listed Farmhouse
- 2 Barns with PP for conversion to 2 detached homes
- Approx 3.87 acres
- Village Location
- Picturesque Lake
- Development potential
- Huge potential

## Description

An imposing and substantial Grade II Listed farmhouse in need of updating in 2.69 acres