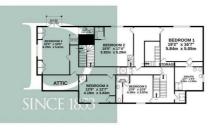

## Directions

GROUND FLOOR 3540 sq.ft. (328.9 sq.m.) approx. 1ST FLOOR 2366 sq.ft. (219.9 sq.m.) approx

2ND FLOOR 320 sq.ft. (29.7 sq.m.) approx.

Whilst every attempt has been made to ensure the accuracy of the floorplan contained here, measurements of doors, windows, stores and any other items are approximate and no responsibility is taken for any error, omission or mis-statement. This plan is for illustrative purposes only and should be used as such by any prospective purchaser. The services, systems and appliances shown have not been tested and no guarantee as to their operability or efficiency can be given. Made with Metropic @2022.