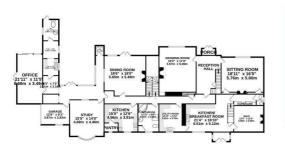

## Directions

GROUND FLOOR 3540 sq.ft. (328.9 sq.m.) approx. 1ST FLOOR 2366 sq.ft. (219.9 sq.m.) approx

2ND FLOOR 320 sq.ft. (29.7 sq.m.) approx.

Whilst every attempt has been made to ensure the accuracy of the floorplan contained here, measurements of doors, windows, stores and any other items are approximate and no responsibility is taken for any error, omission or mis-statement. This plan is for illustrative purposes only and should be used as such by any prospective purchaser. The services, systems and appliances shown have not been tested and no guarantee as to their operability or efficiency can be given. Made with Metropic @2022.