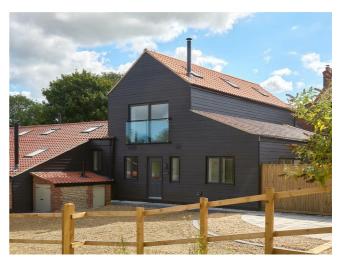

# The Coachyard, (Plot 4) Heath Farm Barns

The Green | Edingthorpe | North Walsham | NR28 9SR

### Description

LAST REMAINING UNIT - An outstanding 2 storey new barn conversion with upside down living and superb vaulted open plan living space, 4 bedrooms including 3 suites in a delightful rural position.