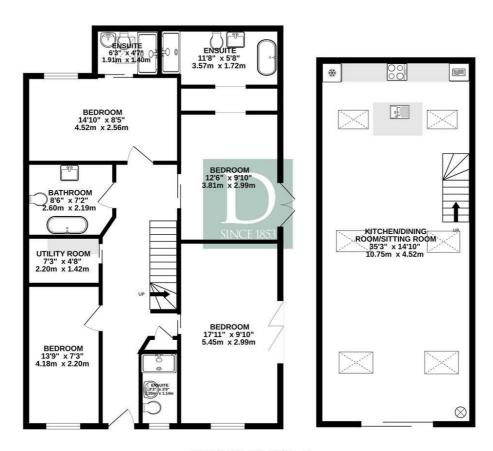

#### Directions

Floor plans

GROUND FLOOR 918 sq.ft. (85.3 sq.m.) approx. FIRST FLOOR 523 sq.ft. (48.6 sq.m.) approx

TOTAL FLOOR AREA: 1441 sq.ft. (133.9 sq.m.) approx. White very attempt has been made to ensure the accuracy of the floorphin contained here, measurements of doors, windows, or more than the tensor are approximate and no responsibility taken for any renty prospective purchase. The services, spressman and applicances show have not been tested and no guarantee as to there operability or difficiency can be given. Made with Metropic SC224