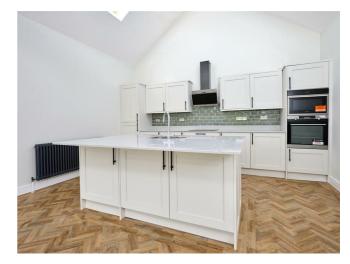

#### Key features

- Impressive 2 storey new barn conversion
- 'Upside down' living
- Open-plan vaulted first floor living space
- Juliet Balcony to living space
- 4 ground floor bedrooms including 3 en-suites
- Allocated parking
- Attractive split level garden
- 10 year Advantage Warranty
- Delightful semi-rural location
- Luxury finish

### Description

LAST REMAINING UNIT - An outstanding 2 storey new barn conversion with upside down living and superb vaulted open plan living space, 4 bedrooms including 3 suites in a delightful rural position.