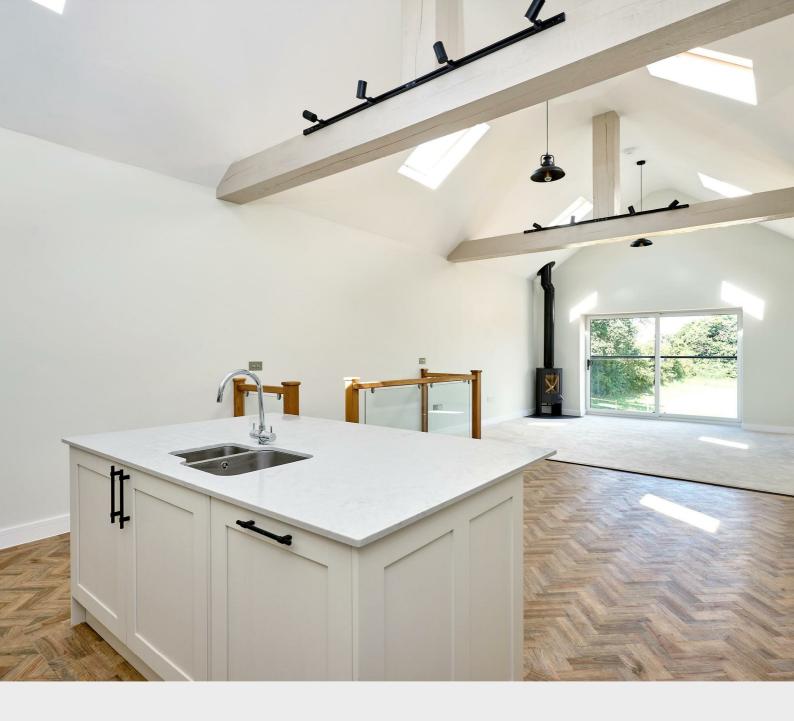

#### Key features

- Impressive 2 storey new barn conversion
- 'Upside down' living
- Open-plan vaulted first floor living space
- Juliet Balcony to living space
- 4 ground floor bedrooms including 3 en-suites
- Allocated parking
- Attractive split level garden
- 10 year Advantage Warranty
- Delightful semi-rural location
- Luxury finish

### Description

LAST REMAINING UNIT - An outstanding 2 storey new barn conversion with upside down living and superb vaulted open plan living space, 4 bedrooms including 3 suites in a delightful rural position.