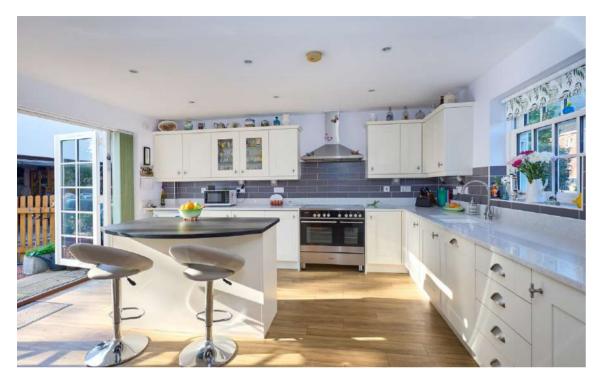

The front door opens on to a spacious entrance hall. There is useful study to one side and a modern, fitted kitchen/breakfast room to the other. It is comprehensively fitted with an attractive range of wall and base units and a central island. French doors open to the garden. Double doors from the hall open to a superb double aspect open plan sitting/dining with an open fireplace with woodburning stove and French doors to the garden. There is also a cloakroom off the hall.