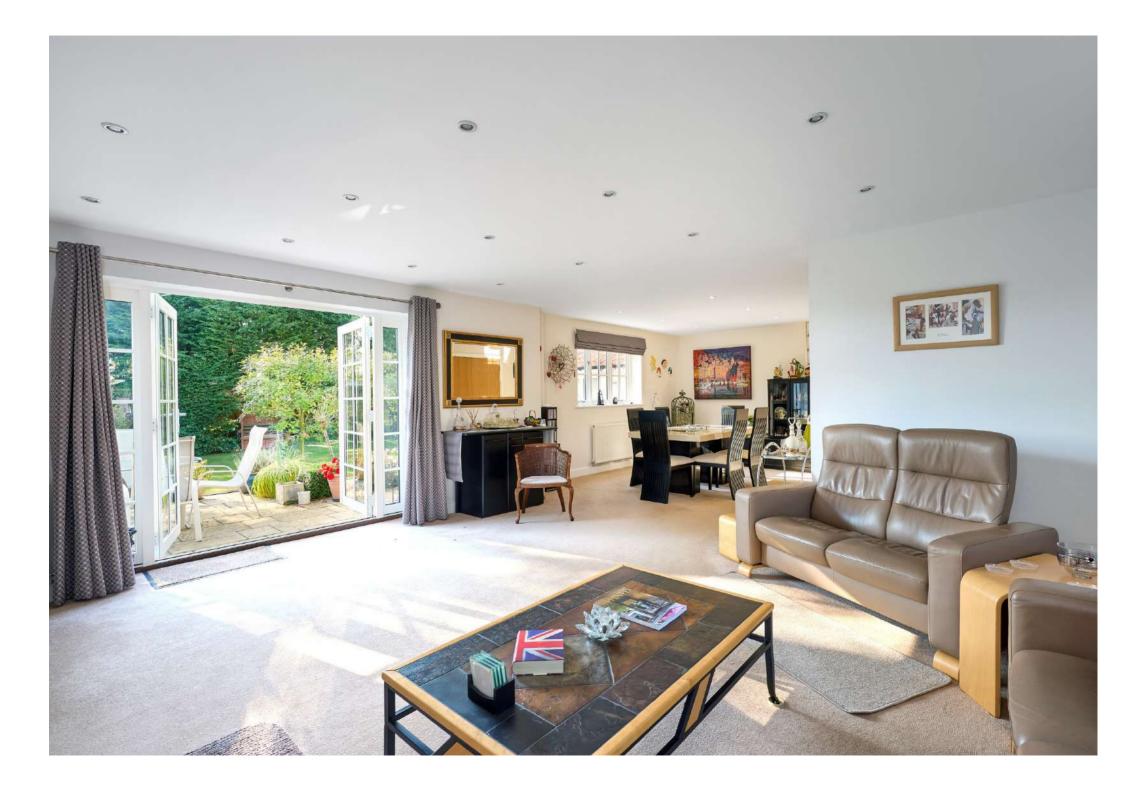

The front door opens on to a spacious entrance hall. There is useful study to one side and a modern, fitted kitchen/breakfast room to the other. It is comprehensively fitted with an attractive range of wall and base units and a central island. French doors open to the garden. Double doors from the hall open to a superb double aspect open plan sitting/dining with an open fireplace with woodburning stove and French doors to the garden. There is also a cloakroom off the hall.