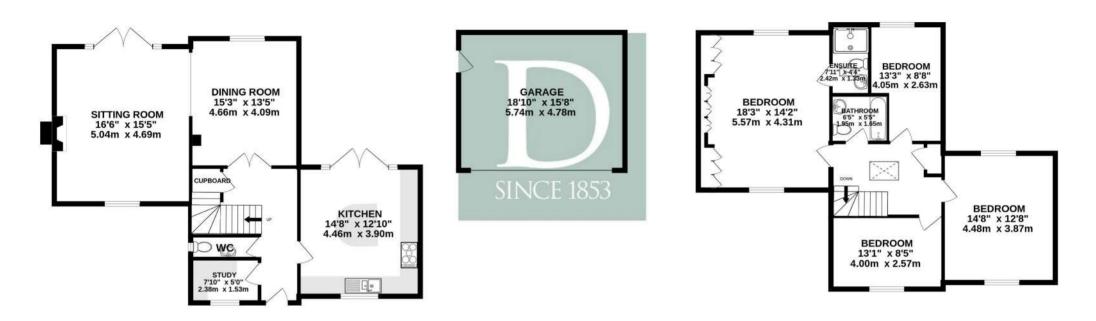

#### FLOOR PLAN

#### GROUND FLOOR 1130 sq.ft. (105.0 sq.m.) approx.

1ST FLOOR 833 sq.ft. (77.4 sq.m.) approx.

#### TOTAL FLOOR AREA : 1963 sq.ft. (182.4 sq.m.) approx.

Whilst every attempt has been made to ensure the accuracy of the floorplan contained here, measurements of doors, windows, rooms and any other items are approximate and no responsibility is taken for any error, omission or mis-statement. This plan is for illustrative purposes only and should be used as such by any prospective purchaser. The services, systems and appliances shown have not been tested and no guarantee as to their operability or efficiency can be given. Made with Metropix ©2024