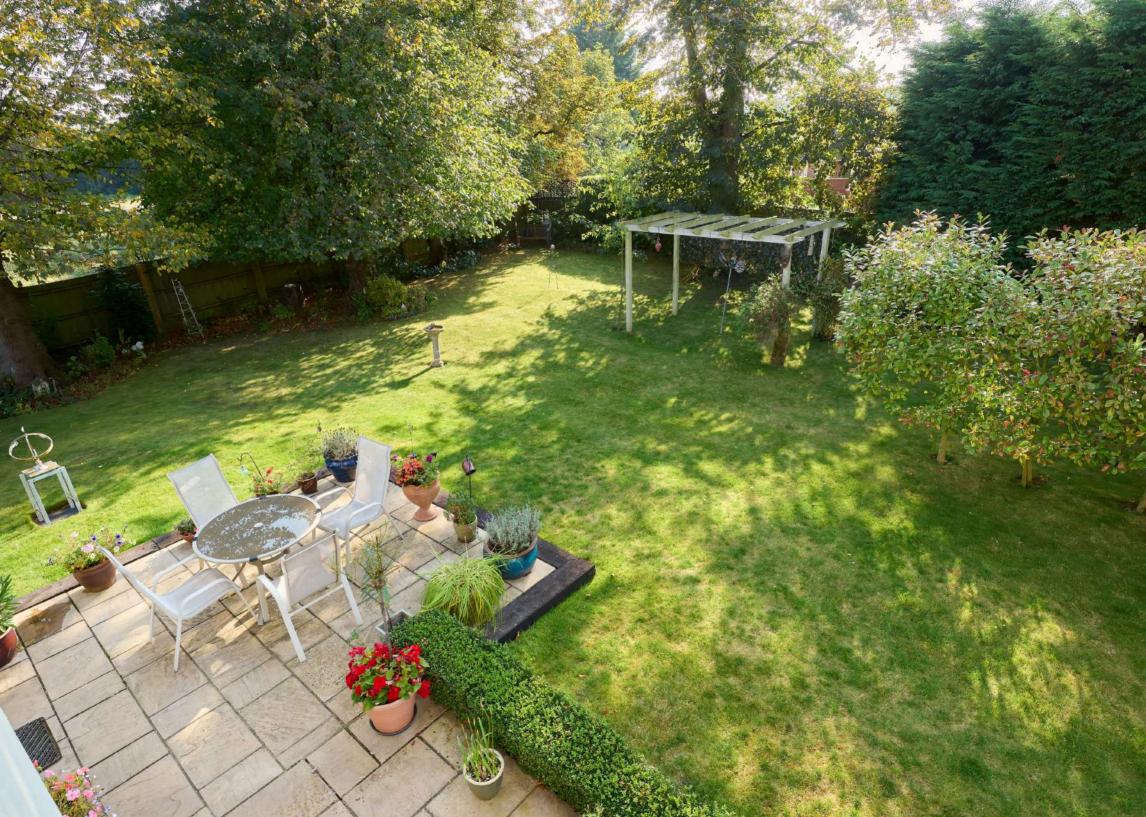

On the first floor the principal bedroom features high-quality, fitted furniture with an en-suite shower room. There are three further bedrooms, one of which is used as a dressing room as well as a family bathroom. A driveway provides off-road parking which leads to the detached double garage with electric door. The gardens are a delightful feature of the property. There is a paved terrace to the rear of the house for alfresco entertaining and it joins the lawn. There is a wide array of established shrubs and trees and the gardens offer an excellent level of seclusion.