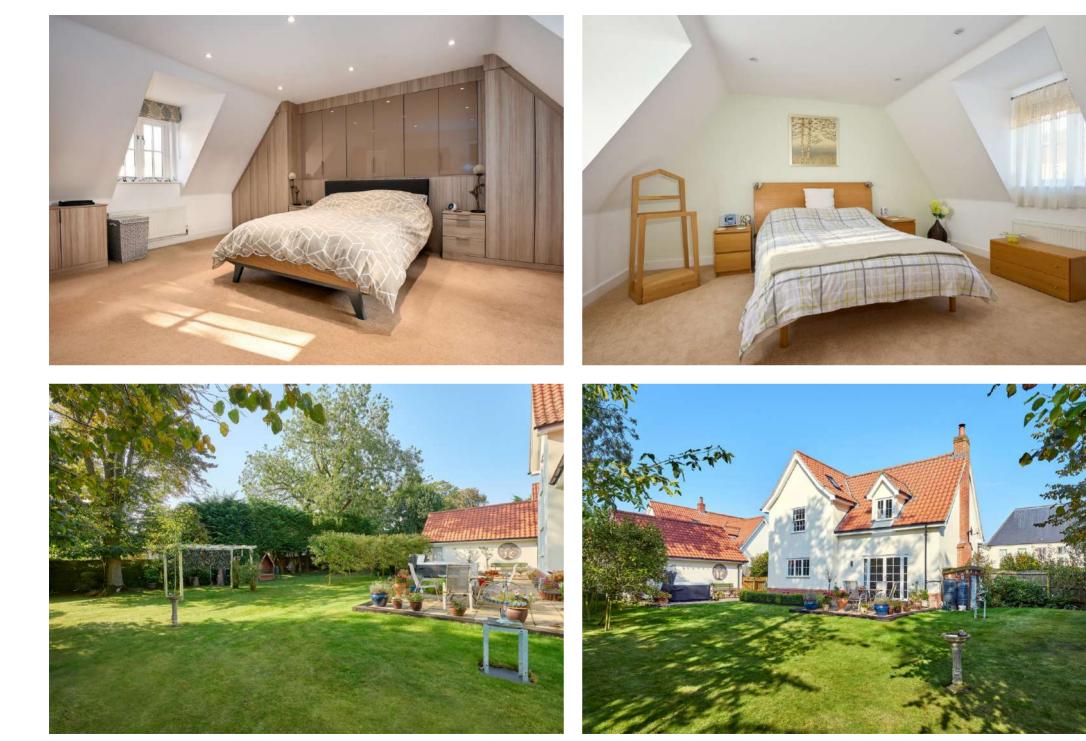

On the first floor the principal bedroom features high-quality, fitted furniture with an en-suite shower room. There are three further bedrooms, one of which is used as a dressing room as well as a family bathroom. A driveway provides off-road parking which leads to the detached double garage with electric door. The gardens are a delightful feature of the property. There is a paved terrace to the rear of the house for alfresco entertaining and it joins the lawn. There is a wide array of established shrubs and trees and the gardens offer an excellent level of seclusion.