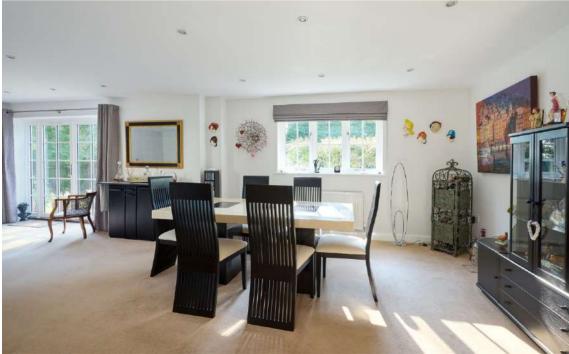

The front door opens on to a spacious entrance hall. There is useful study to one side and a modern, fitted kitchen/breakfast room to the other. It is comprehensively fitted with an attractive range of wall and base units and a central island. French doors open to the garden. Double doors from the hall open to a superb double aspect open plan sitting/dining with an open fireplace with woodburning stove and French doors to the garden. There is also a cloakroom off the hall.