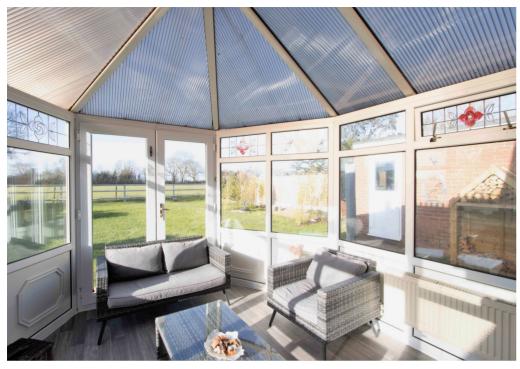

The layout consists of a living room complete with a feature log burner and bi fold doors which lead to the conservatory. The property also features an elegant kitchen, two bedrooms and an additional room which could be used as either a third bedroom or dining room. There is also a family bathroom. There is a good size rear garden with spectacular field views. The property also boasts ample off road parking and a single garage.