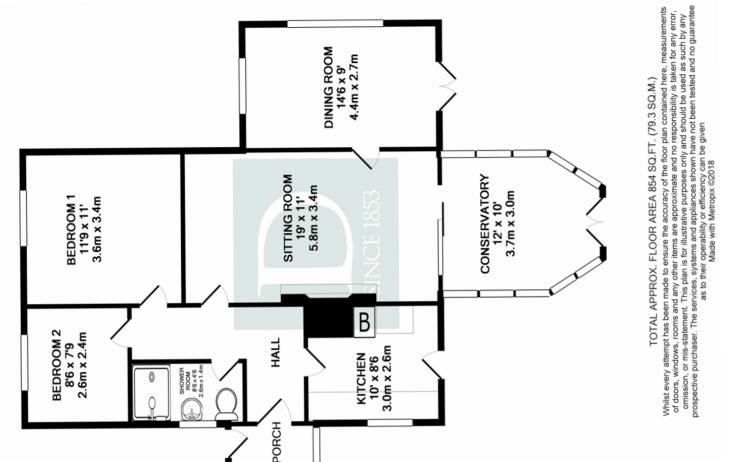

The layout consists of a living room complete with a feature log burner and bi fold doors which lead to the conservatory. The property also features an elegant kitchen, two bedrooms and an additional room which could be used as either a third bedroom or dining room. There is also a family bathroom. There is a good size rear garden with spectacular field views. The property also boasts ample off road parking and a single garage.